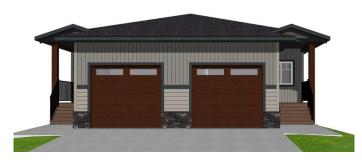

# \$469,900

3 Bedroom, 3.00 Bathroom, 1,054 sqft Residential on 0.07 Acres

Evergreen, Red Deer, Alberta

Start planning now, ready for a late fall possession. This impressive total finished 1853 sq ft bungalow, built by Edge Homes and currently under construction, epitomizes modern comfort and convenience. Ideal for discerning empty nesters or first-time buyers, this half duplex boasts amazing curb appeal with a covered composite front porch with metal railing. Natural light, complemented by luxury vinyl plank flooring that flows seamlessly through the spacious living room, dining area, kitchen, and hallways, all under 9 ft ceilings. The kitchen is a chef's delight, featuring a central island, corner pantry, quartz countertops, soft-close cabinets, a black granite sil sink, and stainless appliances. The primary bedroom with room for a king sized bed has cozy carpet and is complete with an ensuite bathroom showcasing a luxurious walk-in shower with glass door, and dbl sinks. Walk in closet & convenient main floor laundry nearby. A rear entry with a functional bench leads to a private back deck with a thoughtfully designed privacy wall, perfect for dining or relaxing in south facing yard. Downstairs, the basement continues the theme of luxury with 9 ft ceilings, offering a sprawling family room, two generously sized bedrooms, and a well-appointed four-piece bathroom, all enhanced by plush carpeting. The single attached garage ensures convenience and protection for your vehicle, particularly during winter months. Front sod, driveway, and sidewalks to be completed, along with leveled

## **Amenities**

Amenities None

Parking Spaces

Parking Single Garage Attached

2

# of Garages 1