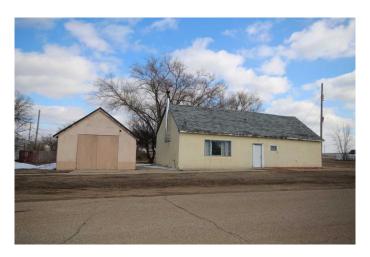

#### \$60,000

1 Bedroom, 1.00 Bathroom, 1,097 sqft Residential on 0.14 Acres

NONE, Empress, Alberta

This unique property in the Village of Empress presents an exciting opportunity for investors, handymen, or those looking for a project. Zoned commercial, this older single-family dwelling once served as a 2-bedroom, 1-bathroom bungalow and sits on a cinder block foundation with approximately 1,097 sq ft of living space.

The home has been vacant for some time and is in need of significant repair, but the true value lies in the solid garage â€" a standout feature of this property. Measuring 16'8― x 39'10―, the garage offers ample space for storage, a workshop, or future development. Recent updates include a new metal roof and new electrical panel, making it immediately usable.