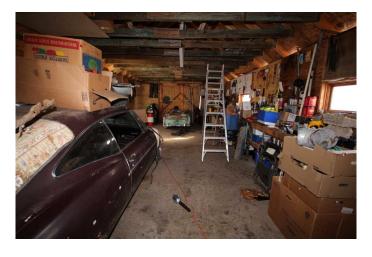

The home has been vacant for some time and is in need of significant repair, but the true value lies in the solid garage â€" a standout feature of this property. Measuring 16'8― x 39'10―, the garage offers ample space for storage, a workshop, or future development. Recent updates include a new metal roof and new electrical panel, making it immediately usable.