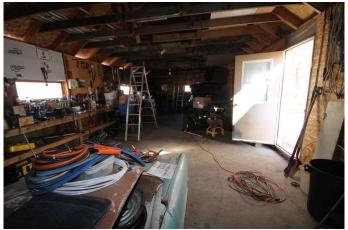

The home has been vacant for some time and is in need of significant repair, but the true value lies in the solid garage â€" a standout feature of this property. Measuring 16'8― x 39'10―, the garage offers ample space for storage, a workshop, or future development. Recent updates include a new metal roof and new electrical panel, making it immediately usable.