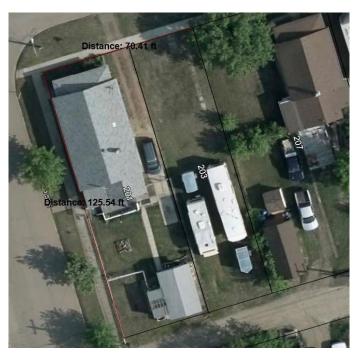

#### **Essential Information**

MLS® # A2210639 Price \$23,070

Bathrooms 0.00 Acres 0.09 Type Land

Sub-Type Residential Land

Status Active

# **Community Information**

Address 203 2 Avenue E

Subdivision Hanna

City Hanna

County Special Area 2

Province Alberta
Postal Code T0J1P0

**Exterior** 

Lot Description Irregular Lot