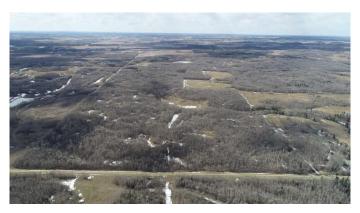

#### \$549,900

0 Bedroom, 0.00 Bathroom, Land on 160.00 Acres

NONE, Rural Ponoka County, Alberta

Excellent opportunity to own your own quarter section of scenic, rolling countryside with a pond! This diverse property offers endless possibilities; whether you're looking for a peaceful recreational haven, a dream retreat, or a productive agricultural venture. The land features mature timber, and is ideal for nature lovers. It could be selectively cleared for pasture or farmland. Perimeter fencing is already in place, adding value and functionality. With its natural beauty, hilly terrain, and a pond, this is a truly special piece of land with unlimited potential.