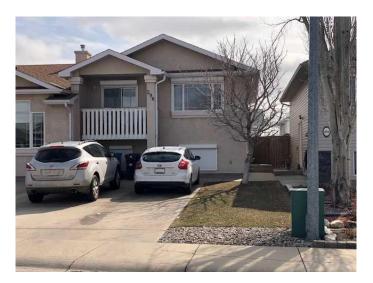

# \$337,500

3 Bedroom, 2.00 Bathroom, 854 sqft Residential on 0.07 Acres

Uplands, Lethbridge, Alberta

Super Clean One Owner Home is now ready for its next owner. This Custom built half duplex was upgraded with cabinets, tile work, lighting, pocket doors ,rear entry with deck and custom matching shed. Landscaped with front Chestnut tree and great backyard apple tree. There is Pecka Roll shutters to give you peace of mind when you are way! Call the REALTOR® of your choice today!

# **Community Information**

Address 290 Cougar Way N

Subdivision Uplands
City Lethbridge

County Lethbridge

Province Alberta

Postal Code T1H6R5