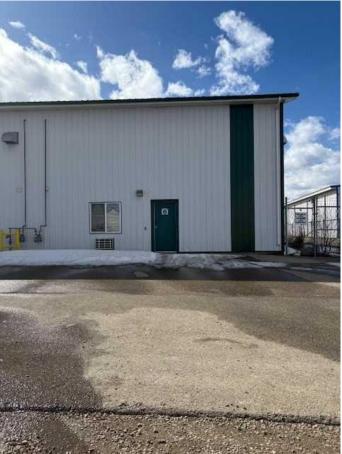

#### \$2,500

0 Bedroom, 0.00 Bathroom, Commercial on 0.00 Acres

NONE, Whitecourt, Alberta

Excellent hilltop location on 33 street easy access to highway 43. shop has 2 12x16 ft O.H. doors. 32x76 bay, includes bathroom, reception are and Mezz. End Bay and deep yard allows adequate parking for log truck and trailer. Water is included. T.N. costs are taxs additional 404/ month. PLus Power and gas.

#### Exterior

Lot DescriptionLevelRoofAsphalt ShingleConstructionWood Frame, Aluminum SidiiFoundationPoured Concrete