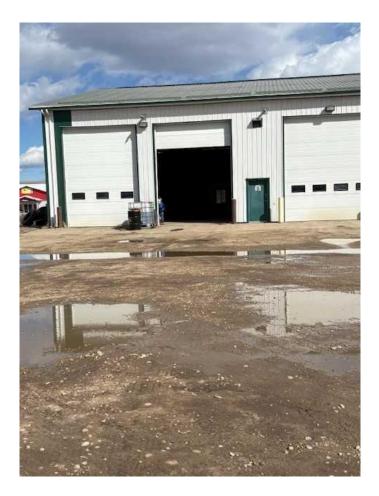

#### \$2,500

0 Bedroom, 0.00 Bathroom, Commercial on 0.00 Acres

NONE, Whitecourt, Alberta

Excellent hilltop location on 33 street easy access to highway 43. shop has 2 12x16 ft O.H. doors. 32x76 bay, includes bathroom, reception are and Mezz. End Bay and deep yard allows adequate parking for log truck and trailer. Water is included. T.N. costs are taxs additional 404/ month. PLus Power and gas.

#### Exterior

Lot DescriptionLevelRoofAsphalt ShingleConstructionWood Frame, Aluminum SidiiFoundationPoured Concrete