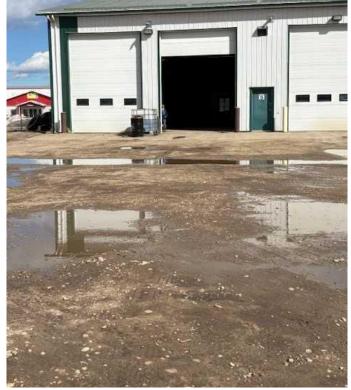

#### \$2,500

0 Bedroom, 0.00 Bathroom, Commercial on 0.00 Acres

NONE, Whitecourt, Alberta

Excellent hilltop location on 33 street easy access to highway 43. shop has 2 12x16 ft O.H. doors. 32x76 bay, includes bathroom, reception are and Mezz. End Bay and deep yard allows adequate parking for log truck and trailer. Water is included. T.N. costs are taxs additional 404/ month. PLus Power and gas.

#### Exterior

Lot DescriptionLevelRoofAsphalt ShingleConstructionWood Frame, Aluminum SidiiFoundationPoured Concrete