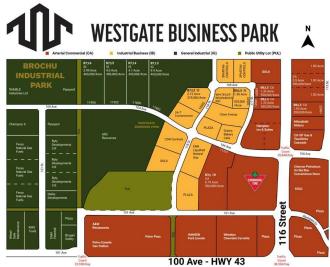

## \$731,500

0 Bedroom, 0.00 Bathroom, Land on 1.33 Acres

Westgate., Grande Prairie, Alberta

Final Phase of Westgate Business Park, Grande Prairie's premier power center for retail and commercial business.

Full Municipal services available on this 1.33 Acre commercial lot that offers over 152 feet of frontage on 116 street.

Direct access to all major transportation routes. Close to Grande Prairie Regional Airport and the new Grande Prairie Regional Hospital with signalized intersections. Highest standards of development with wide roads and sidewalks. Wexford Developments offers build-to-suit options to bring any design to life for your business.

## **Community Information**

Address 10505 117 Street

Subdivision Westgate.

City Grande Prairie

County Grande Prairie

Province Alberta
Postal Code T8V 8B5

#### **Additional Information**

Date Listed April 9th, 2025

Days on Market 161 Zoning CA