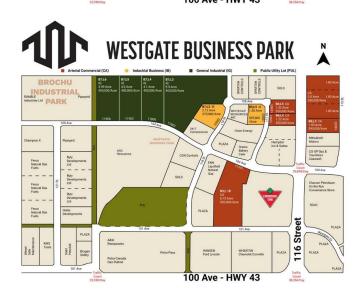

## \$731,500

0 Bedroom, 0.00 Bathroom, Land on 1.33 Acres

Westgate., Grande Prairie, Alberta

Final Phase of Westgate Business Park, Grande Prairie's premier power center for retail and commercial business.

Full Municipal services available on this 1.33 Acre commercial lot that offers over 152 feet of frontage on 116 street.

Direct access to all major transportation routes. Close to Grande Prairie Regional Airport and the new Grande Prairie Regional Hospital with signalized intersections. Highest standards of development with wide roads and sidewalks. Wexford Developments offers build-to-suit options to bring any design to life for your business.

## **Community Information**

Address 10505 117 Street

Subdivision Westgate.

City Grande Prairie

County Grande Prairie

Province Alberta
Postal Code T8V 8B5

#### **Additional Information**

Date Listed April 9th, 2025

Days on Market 161 Zoning CA