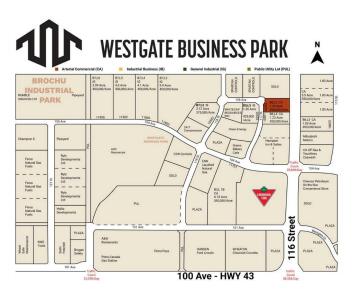

## \$731,500

0 Bedroom, 0.00 Bathroom, Land on 1.33 Acres

Westgate., Grande Prairie, Alberta

Final Phase of Westgate Business Park, Grande Prairie's premier power center for retail and commercial business.

Full Municipal services available on this 1.33 Acre commercial lot that offers over 152 feet of frontage on 116 street.

Direct access to all major transportation routes. Close to Grande Prairie Regional Airport and the new Grande Prairie Regional Hospital with signalized intersections. Highest standards of development with wide roads and sidewalks. Wexford Developments offers build-to-suit options to bring any design to life for your business.

## **Community Information**

Address 10505 117 Street

Subdivision Westgate.

City Grande Prairie

County Grande Prairie

Province Alberta
Postal Code T8V 8B5

#### **Additional Information**

Date Listed April 9th, 2025

Days on Market 161 Zoning CA