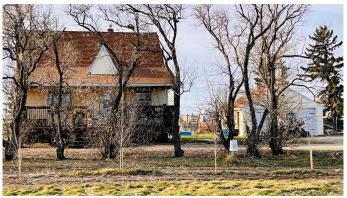

## \$490,000

4 Bedroom, 1.00 Bathroom, 789 sqft Residential on 8.80 Acres

NONE, Bow Island, Alberta

Hey acreage hunter's here's a cute and well maintained acreage with your name on it! Yes this little gem won't be around long so if you're an equestrian enthusiast, gardener, and love the outdoors and cozy living style this is the home for you! Property boasts a 1 and a half storey home completely finished with a huge deck to enjoy those great summer nights with family and friends. The property is set up for horses as well and the wide open prairie awaits that lovely relaxing ride in the beautiful southern Albert country side! Call your REALTOR® today and book your very own private viewing! Buyer to accept RPR dated October 30, 2019.

#### **Exterior**

Exterior Features Playground, Private Yard, Storage

Lot Description Back Yard, Garden, Irregular Lot, Landscaped, Many Trees, No.

Neighbours Behind, Pasture

Roof Asphalt Shingle

Construction Concrete, Vinyl Siding, Wood Frame