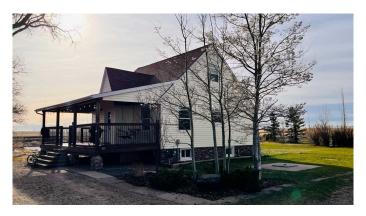

## \$490,000

4 Bedroom, 1.00 Bathroom, 789 sqft Residential on 8.80 Acres

NONE, Bow Island, Alberta

Hey acreage hunter's here's a cute and well maintained acreage with your name on it! Yes this little gem won't be around long so if you're an equestrian enthusiast, gardener, and love the outdoors and cozy living style this is the home for you! Property boasts a 1 and a half storey home completely finished with a huge deck to enjoy those great summer nights with family and friends. The property is set up for horses as well and the wide open prairie awaits that lovely relaxing ride in the beautiful southern Albert country side! Call your REALTOR® today and book your very own private viewing! Buyer to accept RPR dated October 30, 2019.

### **Essential Information**

MLS® # A2210239

Price \$490,000

Bedrooms 4

Bathrooms 1.00

Full Baths 1

Square Footage 789

Acres 8.80 Year Built 1970

Type Residential Sub-Type Detached

Style Acreage with Residence, 1 and Half Storey

Status Active