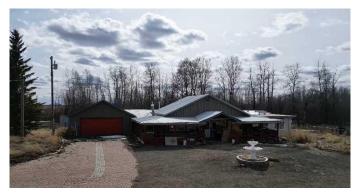

# \$130,000

2 Bedroom, 1.00 Bathroom, 1,696 sqft Residential on 9.98 Acres

NONE, Rural Birch Hills County, Alberta

This great acreage is just north of Eaglesham, it is 9.98 acres. It is fenced, with gas A power on the property. There a 32 x 69 , pole shed with 14 ft closed in on the end, and 35 x 65 wired and insulated metal arch rib shop. There is no water and sewer, but there is a cute outhouse. There is an older 14 x 68 mobile home with a huge addition, 31x24. The addition has gorgeous hardwood floors, and a pellet stove. There's a double detached garage, and a covered deck that wraps on two sides. This property will take a bit of cleanup, but can be amazing. The owners will be keeping the c cans, metals, furnishings, tools, vehicles and parts, and the wishing well.

### **Essential Information**

MLS® # A2209644 Price \$130,000

Bedrooms 2

Bathrooms 1.00

Full Baths 1

Square Footage 1,696 Acres 9.98

Year Built 2020

Type Residential Sub-Type Detached