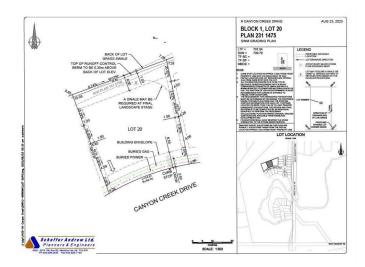

# \$205,000 - 16 Canyon Creek Drive Sw, Medicine Hat

MLS® #A2209628

#### \$205,000

0 Bedroom, 0.00 Bathroom, Land on 0.40 Acres

Canyon Creek, Medicine Hat, Alberta

Welcome to your perfect canvas in Canyon Creek! These ready-to-build residential lots offer up to half an acre of prime real estate, nestled in a serene and picturesque neighborhood. Imagine waking up to the tranguility of beautiful surroundings, with a stunning prairie backdrop that offers a sense of openness. The peaceful ambiance of Canyon Creek is ideal for your dream home, whether you envision a cozy retreat or an expansive estate. With ample space to create the home you've always desired, these lots provide the perfect opportunity to blend modern living with nature's charm. Embrace the potential of this exceptional property and turn your dream into reality in one of the area's most desirable locations. \*Includes surveying and plot plan\*

## **Community Information**

Address

16 Canyon Creek Drive Sw

| Subdivision | Canyon Creek |
|-------------|--------------|
| City        | Medicine Hat |
| County      | Medicine Hat |
| Province    | Alberta      |
| Postal Code | T1B 0B2      |