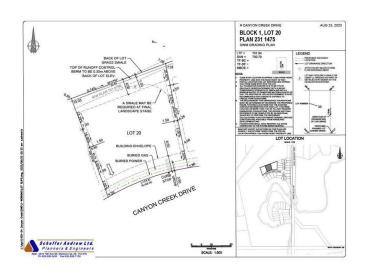

# \$205,000 - 16 Canyon Creek Drive Sw, Medicine Hat

MLS® #A2209628

#### \$205,000

0 Bedroom, 0.00 Bathroom, Land on 0.40 Acres

Canyon Creek, Medicine Hat, Alberta

Welcome to your perfect canvas in Canyon Creek! These ready-to-build residential lots offer up to half an acre of prime real estate, nestled in a serene and picturesque neighborhood. Imagine waking up to the tranguility of beautiful surroundings, with a stunning prairie backdrop that offers a sense of openness. The peaceful ambiance of Canyon Creek is ideal for your dream home, whether you envision a cozy retreat or an expansive estate. With ample space to create the home you've always desired, these lots provide the perfect opportunity to blend modern living with nature's charm. Embrace the potential of this exceptional property and turn your dream into reality in one of the area's most desirable locations. \*Includes surveying and plot plan\*

## **Community Information**

Address

16 Canyon Creek Drive Sw

| Subdivision | Canyon Creek |
|-------------|--------------|
| City        | Medicine Hat |
| County      | Medicine Hat |
| Province    | Alberta      |
| Postal Code | T1B 0B2      |