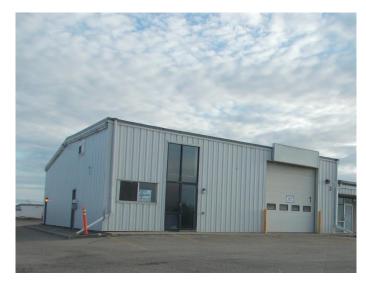

#### \$13

0 Bedroom, 0.00 Bathroom, Commercial on 1.95 Acres

Richmond Industrial Park, Grande Prairie, Alberta

Total Monthly Payment: \$5,267.52 + GST Second Floor Lunchroom/Washroom - 519 sq.ft. 2nd floor base rent only. FOR LEASE: SHOP/OFFICE: high traffic location, easy access to 108 Street, visual exposure, 3,260 +/- sq. ft. in 10,308 +/- sq. ft. building on 1.95 acres. SHOP: TWO BAYS: One drive-through with sump (23'"x69' +/-) and exhaust fan, one drive-in (23'x43'6" +/-), Three overhead doors electric lift. NEW LED lightning, one ceiling fan, overhead unit heater, one washroom. OFFICE: Large reception, one private office, carpet/vinyl plank flooring, painted walls, freshly painted ceiling, new LED lighting, one washroom. 2nd Floor Office, Lunchroom or Boardroom: 519 sq.ft. (25'x20' +/-), laminate flooring, painted drywall walls, painted open beam ceilings, baseboard heat, washroom with shower/storage/washer and dryer hookups. PARKING: limited south area parking SIGNAGE: Pylon sign ZONING: IG -General Industrial LOCATION: Richmond Industrial Park RENT: \$4,093.92/month (\$13.00/sq. ft.) + GST NET COSTS: \$1,173.60/month (\$4.32/sq. ft.) + GST 2nd floor net costs free! UTILITIES: TENANT PAYS- Gas & Power. Included in NET COSTS-Water AVAILABLE: Negotiable. SUPPLEMENTS: Total Monthly Payment, Floor Plan. To obtain copies of SUPPLEMENTS not visible on this site please contact REALTOR ®. Measurements are +/and must be confirmed by recipient prior to