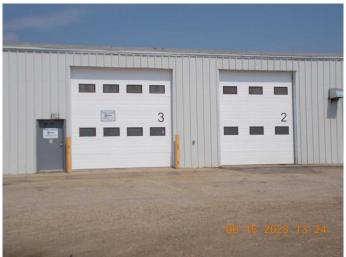

#### \$13

0 Bedroom, 0.00 Bathroom, Commercial on 1.95 Acres

Richmond Industrial Park, Grande Prairie, Alberta

Total Monthly Payment: \$5,267.52 + GST Second Floor Lunchroom/Washroom - 519 sq.ft. 2nd floor base rent only. FOR LEASE: SHOP/OFFICE: high traffic location, easy access to 108 Street, visual exposure, 3,260 +/- sq. ft. in 10,308 +/- sq. ft. building on 1.95 acres. SHOP: TWO BAYS: One drive-through with sump (23'"x69' +/-) and exhaust fan, one drive-in (23'x43'6" +/-), Three overhead doors electric lift. NEW LED lightning, one ceiling fan, overhead unit heater, one washroom. OFFICE: Large reception, one private office, carpet/vinyl plank flooring, painted walls, freshly painted ceiling, new LED lighting, one washroom. 2nd Floor Office, Lunchroom or Boardroom: 519 sq.ft. (25'x20' +/-), laminate flooring, painted drywall walls, painted open beam ceilings, baseboard heat, washroom with shower/storage/washer and dryer hookups. PARKING: limited south area parking SIGNAGE: Pylon sign ZONING: IG -General Industrial LOCATION: Richmond Industrial Park RENT: \$4,093.92/month (\$13.00/sq. ft.) + GST NET COSTS: \$1,173.60/month (\$4.32/sq. ft.) + GST 2nd floor net costs free! UTILITIES: TENANT PAYS- Gas & Power. Included in NET COSTS-Water AVAILABLE: Negotiable. SUPPLEMENTS: Total Monthly Payment, Floor Plan. To obtain copies of SUPPLEMENTS not visible on this site please contact REALTOR ®. Measurements are +/and must be confirmed by recipient prior to