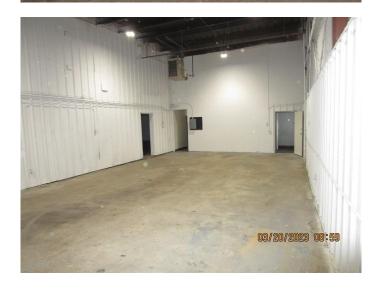

#### \$13

0 Bedroom, 0.00 Bathroom, Commercial on 1.95 Acres

Richmond Industrial Park, Grande Prairie, Alberta

Total Monthly Payment: \$5,267.52 + GST Second Floor Lunchroom/Washroom - 519 sq.ft. 2nd floor base rent only. FOR LEASE: SHOP/OFFICE: high traffic location, easy access to 108 Street, visual exposure, 3,260 +/- sq. ft. in 10,308 +/- sq. ft. building on 1.95 acres. SHOP: TWO BAYS: One drive-through with sump (23'"x69' +/-) and exhaust fan, one drive-in (23'x43'6" +/-), Three overhead doors electric lift. NEW LED lightning, one ceiling fan, overhead unit heater, one washroom. OFFICE: Large reception, one private office, carpet/vinyl plank flooring, painted walls, freshly painted ceiling, new LED lighting, one washroom. 2nd Floor Office, Lunchroom or Boardroom: 519 sq.ft. (25'x20' +/-), laminate flooring, painted drywall walls, painted open beam ceilings, baseboard heat, washroom with shower/storage/washer and dryer hookups. PARKING: limited south area parking SIGNAGE: Pylon sign ZONING: IG -General Industrial LOCATION: Richmond Industrial Park RENT: \$4,093.92/month (\$13.00/sq. ft.) + GST NET COSTS: \$1,173.60/month (\$4.32/sq. ft.) + GST 2nd floor net costs free! UTILITIES: TENANT PAYS- Gas & Power. Included in NET COSTS-Water AVAILABLE: Negotiable. SUPPLEMENTS: Total Monthly Payment, Floor Plan. To obtain copies of SUPPLEMENTS not visible on this site please contact REALTOR ®. Measurements are +/and must be confirmed by recipient prior to