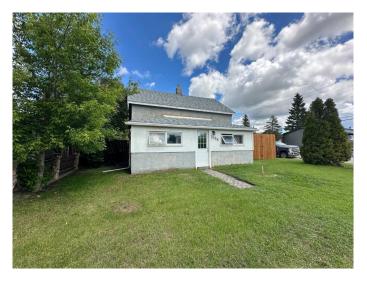

# \$224,900 - 1038 7 Ave, Wainwright

MLS® #A2209424

# \$224,900

3 Bedroom, 1.00 Bathroom, 1,184 sqft Residential on 0.16 Acres

Wainwright, Wainwright, Alberta

Discover the perfect blend of classic charm and modern updates in this delightful 1 1/2 storey character home! Ideally situated on a desirable comer lot in the heart of Wainwright. This 3 bedroom 1 bathroom residence offers a spacious and initing living space. Upon entering, you'll be welcomed by a large enclosed front porch with ample storage space. Inside, the home boasts a thoughtfully updated interior, featuring a sizeable kitchen with newer cabinets, countertops and sleek stainless steel appliances. The separate dining area is perfect for family meals and entertaining, while the large living room provides ample space for relaxation and gatherings. The main floor also includes a primary bedroom with a generous walk-in closet, an updated 4pc bathroom, and a conveniently placed laundry/mudroom, enhancing the home's functionality. Upstairs, you'l find 2 generously sized bedrooms, ideal for family members or a home office. Recent updates include a new hot water tank, new shingles on house & garage, new laminate flooring throughout, new interior doors and hardwood trims, ensuring comfort and efficiency. The exterior features a large backyard with a new 7 1/2 foot privacy fence, fire pit & beautiful raised garden beds, creating a serene outdoor retreat. The single detached garage offers additional convenience and storage. Located just steps from downtown, schools, and playgrounds, this home provides convenience and community living. Don't miss

#### Built in 1949

## **Exterior**

Exterior Features Private Yard, Fire Pit

Lot Description Back Lane, Back Yard, Corner Lot, Front Yard, Lawn

Roof Asphalt Shingle

Construction Wood Frame

Foundation Poured Concrete