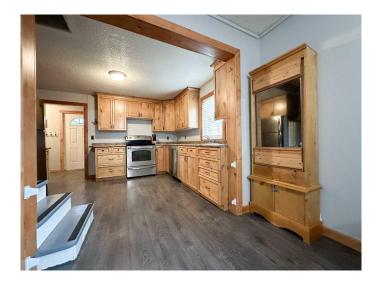

# \$224,900

3 Bedroom, 1.00 Bathroom, 1,184 sqft Residential on 0.16 Acres

Wainwright, Wainwright, Alberta

Discover the perfect blend of classic charm and modern updates in this delightful 1 1/2 storey character home! Ideally situated on a desirable comer lot in the heart of Wainwright. This 3 bedroom 1 bathroom residence offers a spacious and initing living space. Upon entering, you'll be welcomed by a large enclosed front porch with ample storage space. Inside, the home boasts a thoughtfully updated interior, featuring a sizeable kitchen with newer cabinets, countertops and sleek stainless steel appliances. The separate dining area is perfect for family meals and entertaining, while the large living room provides ample space for relaxation and gatherings. The main floor also includes a primary bedroom with a generous walk-in closet, an updated 4pc bathroom, and a conveniently placed laundry/mudroom, enhancing the home's functionality. Upstairs, you'l find 2 generously sized bedrooms, ideal for family members or a home office. Recent updates include a new hot water tank, new shingles on house & garage, new laminate flooring throughout, new interior doors and hardwood trims, ensuring comfort and efficiency. The exterior features a large backyard with a new 7 1/2 foot privacy fence, fire pit & beautiful raised garden beds, creating a serene outdoor retreat. The single detached garage offers additional convenience and storage. Located just steps from downtown, schools, and playgrounds, this home provides convenience and community living. Don't miss

# Interior

Interior Features Ceiling Fan(s), Laminate Counters, Storage, Walk-In Closet(s), Master

Downstairs, Natural Woodwork

Appliances Dishwasher, Electric Stove, Refrigerator

Heating Forced Air, Natural Gas