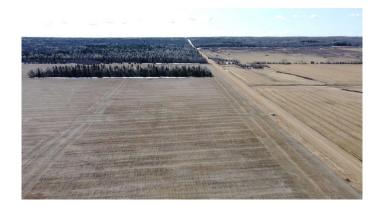

## \$600,000

0 Bedroom, 0.00 Bathroom, Agri-Business on 0.00 Acres

NONE, Rural Birch Hills County, Alberta

Excellent quarter section of prime farmland. Approximately 147 cultivated acres with approximately 9 acres of harvestable trees and the balance being low land. Class 2 soil. The land is rented out for the year 2025 growing season.