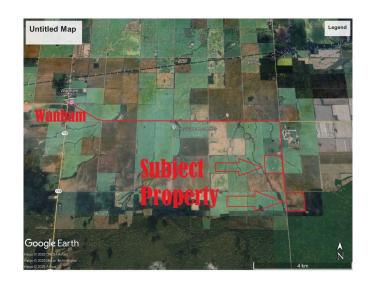

## \$600,000

0 Bedroom, 0.00 Bathroom, Agri-Business on 0.00 Acres

NONE, Rural Birch Hills County, Alberta

Excellent quarter section of prime farmland. Approximately 147 cultivated acres with approximately 9 acres of harvestable trees and the balance being low land. Class 2 soil. The land is rented out for the year 2025 growing season.