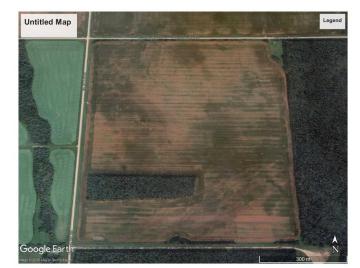

## \$600,000

0 Bedroom, 0.00 Bathroom, Agri-Business on 0.00 Acres

NONE, Rural Birch Hills County, Alberta

Excellent quarter section of prime farmland. Approximately 147 cultivated acres with approximately 9 acres of harvestable trees and the balance being low land. Class 2 soil. The land is rented out for the year 2025 growing season.