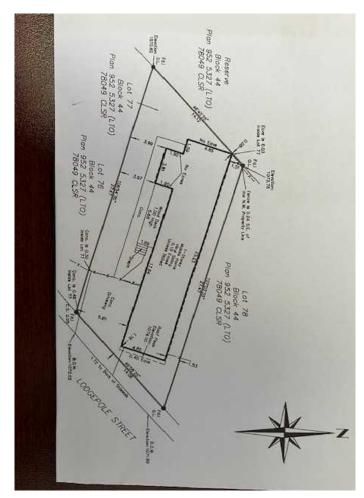

# \$379,000 - 1016 Lodgepole Street, Jasper

MLS® #A2208736

### \$379,000

0 Bedroom, 0.00 Bathroom, Land on 0.08 Acres

Jasper, Jasper, Alberta

Build your dream home on this vacant lot across from Snapes Hill and backed onto green space. Parks will need to receive the 'Certification of Completion" in order to give consent for lease transfer.

#### **Essential Information**

MLS® # A2208736 Price \$379,000

Bathrooms 0.00 Acres 0.08 Type Land

Sub-Type Residential Land

Status Active

## **Community Information**

Address 1016 Lodgepole Street

Subdivision Jasper City Jasper

County Jasper, Municipality

Province Alberta
Postal Code T0E 1E0