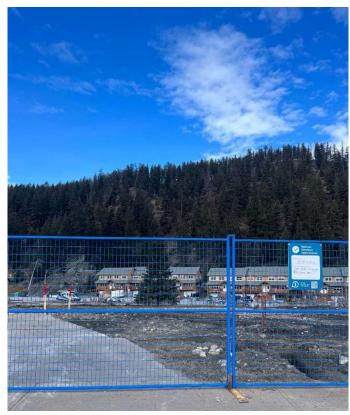

# \$379,000 - 1016 Lodgepole Street, Jasper

MLS® #A2208736

### \$379,000

0 Bedroom, 0.00 Bathroom, Land on 0.08 Acres

Jasper, Jasper, Alberta

Build your dream home on this vacant lot across from Snapes Hill and backed onto green space. Parks will need to receive the 'Certification of Completion" in order to give consent for lease transfer.