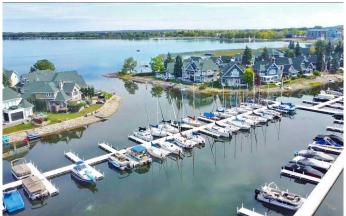

# \$849,900

3 Bedroom, 3.00 Bathroom, 1,622 sqft Residential on 0.11 Acres

Marina Bay, Sylvan Lake, Alberta

Situated in the heart of beautiful Marina Bay, this stunning lakefront home offers a lifestyle you will soon realize is loaded with goodness. Imagine waking up each morning to the gentle sound of the water, the sun casting a golden hue over the serene lake. This is not just a house, this is your place to call "HOME". As you step inside, you are greeted by an open concept living space that immediately offers views to the water from the floor to ceiling windows that face the lake. The home features a gourmet kitchen with sit up eating island and plenty of working space and cabinets. Sun filled dining area offering front row seats to the endless outdoor canvas of the changing seasons. Elegant living room complete with cozy fireplace completes this open concept living space, so great for entertaining family and friends. There is also a 2pc bath and laundry on this level. The upper floor boasts 3 bedrooms and a 4pc bath. The large primary bedroom has a 3pc ensuite and walk in closet. Outside you will love the deck overlooking the lake, double attached garage, and nicely landscaped yard. Avid boater? Fishing enthusiast? Winter outdoor activity lover? Everything is right out your back door. As a resident, you have access to the clubhouse with a hub of activities to enjoy and get to know your neighbors. All the comforts of home, all the vibrance of lake front living. Such a great location, easy walking access to 18 hole golf course, downtown, lots of shopping and dining. Clubhouse for residents to use,

host a family gathering overlooking sailboats and sunsets.

#### **Amenities**

Amenities Storage, Boating, Clubhouse, Racquet Courts

Parking Spaces 4

Parking Double Garage Attached

# of Garages 2
Is Waterfront Yes