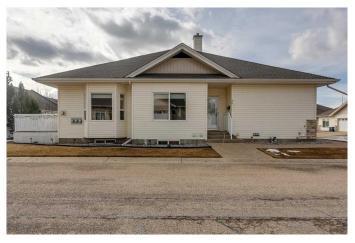

### \$399,900

3 Bedroom, 3.00 Bathroom, 1,017 sqft Residential on 0.09 Acres

Rosedale Meadows, Red Deer, Alberta

This fully finished bungalow with an attached garage is found in the desirable gated, 55+ community of Rosedale Gardens. Walk into the spacious entrance and into the beautiful kitchen that offers plenty of cabinets and counter space and it is open to the dining room, which is perfect for entertaining friends or spending time with the family. The living room is a great size and you can walk out onto the deck (which is 10 x 10 and only available in that size on the end units and offers natural gas hookup) and enjoy the fenced yard. The primary bedroom is large and offers a good walk in closet and full ensuite. The main floor also offers a second bedroom, laundry room, plenty of storage and a full bathroom with a six foot air tub. The lower level is completely developed with underfloor heat and is a great layout offering a spacious recreation room, a third good-sized bedroom, full bathroom and plenty of storage. The home has an abundance of large windows that let the natural sunlight soar through, creating plenty of natural light. Enjoy the convenience of parking inside with the attached garage. The original owners designed this home with extras closets and lots of little personal touches and upgrades. There is a clubhouse that holds events and you are able to book it for personal use. Some updates and upgrades include; New hot water tank (in 2024), fireplace serviced and cleaned in Nov 2024, furnace has recently been checked by ATCO Gas, the washing machine is approximately 4 years old,

#### Built in 2004

#### **Exterior**

Exterior Features Other

Lot Description Back Yard

Roof Asphalt

Construction Vinyl Siding

Foundation Poured Concrete