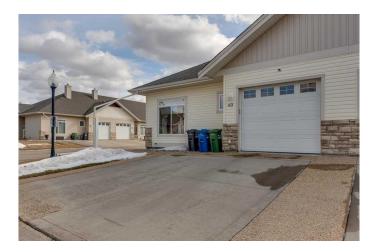

### \$399,900

3 Bedroom, 3.00 Bathroom, 1,017 sqft Residential on 0.09 Acres

Rosedale Meadows, Red Deer, Alberta

This fully finished bungalow with an attached garage is found in the desirable gated, 55+ community of Rosedale Gardens. Walk into the spacious entrance and into the beautiful kitchen that offers plenty of cabinets and counter space and it is open to the dining room, which is perfect for entertaining friends or spending time with the family. The living room is a great size and you can walk out onto the deck (which is 10 x 10 and only available in that size on the end units and offers natural gas hookup) and enjoy the fenced yard. The primary bedroom is large and offers a good walk in closet and full ensuite. The main floor also offers a second bedroom, laundry room, plenty of storage and a full bathroom with a six foot air tub. The lower level is completely developed with underfloor heat and is a great layout offering a spacious recreation room, a third good-sized bedroom, full bathroom and plenty of storage. The home has an abundance of large windows that let the natural sunlight soar through, creating plenty of natural light. Enjoy the convenience of parking inside with the attached garage. The original owners designed this home with extras closets and lots of little personal touches and upgrades. There is a clubhouse that holds events and you are able to book it for personal use. Some updates and upgrades include; New hot water tank (in 2024), fireplace serviced and cleaned in Nov 2024, furnace has recently been checked by ATCO Gas, the washing machine is approximately 4 years old,

#### **Amenities**

Amenities Clubhouse

Parking Spaces 3

Parking Single Garage Attached

# of Garages 1