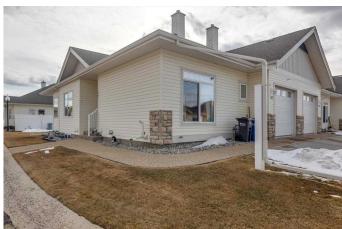

### \$399,900

3 Bedroom, 3.00 Bathroom, 1,017 sqft Residential on 0.09 Acres

Rosedale Meadows, Red Deer, Alberta

This fully finished bungalow with an attached garage is found in the desirable gated, 55+ community of Rosedale Gardens. Walk into the spacious entrance and into the beautiful kitchen that offers plenty of cabinets and counter space and it is open to the dining room, which is perfect for entertaining friends or spending time with the family. The living room is a great size and you can walk out onto the deck (which is 10 x 10 and only available in that size on the end units and offers natural gas hookup) and enjoy the fenced yard. The primary bedroom is large and offers a good walk in closet and full ensuite. The main floor also offers a second bedroom, laundry room, plenty of storage and a full bathroom with a six foot air tub. The lower level is completely developed with underfloor heat and is a great layout offering a spacious recreation room, a third good-sized bedroom, full bathroom and plenty of storage. The home has an abundance of large windows that let the natural sunlight soar through, creating plenty of natural light. Enjoy the convenience of parking inside with the attached garage. The original owners designed this home with extras closets and lots of little personal touches and upgrades. There is a clubhouse that holds events and you are able to book it for personal use. Some updates and upgrades include; New hot water tank (in 2024), fireplace serviced and cleaned in Nov 2024, furnace has recently been checked by ATCO Gas, the washing machine is approximately 4 years old,

#### **Exterior**

Exterior Features Other

Lot Description Back Yard

Roof Asphalt

Construction Vinyl Siding

Foundation Poured Concrete