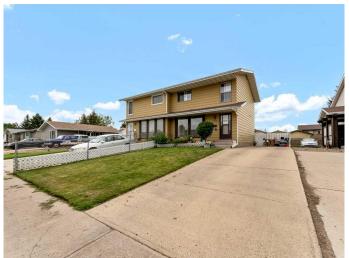

# \$269,900 - 219 Ross Glen Drive Se, Medicine Hat

MLS® #A2208398

### \$269,900

3 Bedroom, 2.00 Bathroom, 1,206 sqft Residential on 0.08 Acres

Ross Glen, Medicine Hat, Alberta

Fully developed duplex offering affordable living in the convenient and well-established community of Ross Glen! Upon entering the home you are welcomed by a bright and cozy family room. The remainder of the main level offers a functional kitchen and a 2 piecce bathroom. Off the back of the home there is accessout to your fully fenced yard with two sheds for exterior storage. Upstairs houses 3 comfortable size bedrooms and a full 4-piece bath. The lower level has a large family room, extra storage, and laundry room. TOff the front of the home you have a lengthy front drive offering ample parking. This property makes for a perfect investment for a firt time buyer or as a revenue property. Within walking distance to park, schools and playgrounds, extensive path systems, and loads of south end amenities.

# **Community Information**

Address 219 Ross Glen Drive Se

Subdivision Ross Glen
City Medicine Hat
County Medicine Hat

Province Alberta
Postal Code T1B 1N7