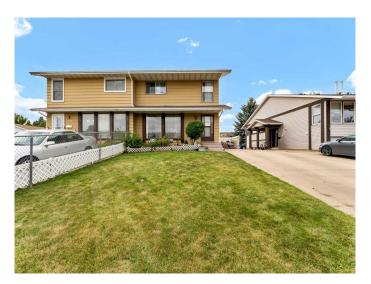

# \$269,900 - 219 Ross Glen Drive Se, Medicine Hat

MLS® #A2208398

### \$269,900

3 Bedroom, 2.00 Bathroom, 1,206 sqft Residential on 0.08 Acres

Ross Glen, Medicine Hat, Alberta

Fully developed duplex offering affordable living in the convenient and well-established community of Ross Glen! Upon entering the home you are welcomed by a bright and cozy family room. The remainder of the main level offers a functional kitchen and a 2 piecce bathroom. Off the back of the home there is accessout to your fully fenced yard with two sheds for exterior storage. Upstairs houses 3 comfortable size bedrooms and a full 4-piece bath. The lower level has a large family room, extra storage, and laundry room. TOff the front of the home you have a lengthy front drive offering ample parking. This property makes for a perfect investment for a firt time buyer or as a revenue property. Within walking distance to park, schools and playgrounds, extensive path systems, and loads of south end amenities.

# **Community Information**

Address 219 Ross Glen Drive Se

Subdivision Ross Glen
City Medicine Hat
County Medicine Hat

Province Alberta
Postal Code T1B 1N7