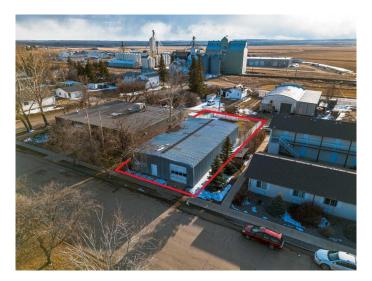

## \$205,000

0 Bedroom, 0.00 Bathroom, Commercial on 0.16 Acres

NONE, Three Hills, Alberta

COMMERCIAL WAREHOUSE located close to downtown in Three Hills. This 73' x 40' warehouse on a 7000 sq ft fenced lot has a concrete floor with great access from either the front with a 10' overhead door or back alley. The backyard bare land is grassed and there is access to a loading dock with another 10' overhead door. The building is wired but would require a meter to be installed to the supply source. Natural gas line is run to the rear of the building. This property could be just what you are needing.

### **Exterior**

Lot Description Back Lane

Roof Metal

Construction Metal Frame, Metal Siding

Foundation Poured Concrete, Slab