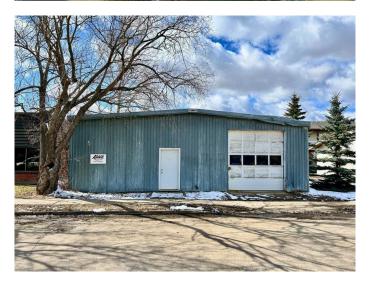

## \$205,000

0 Bedroom, 0.00 Bathroom, Commercial on 0.16 Acres

NONE, Three Hills, Alberta

COMMERCIAL WAREHOUSE located close to downtown in Three Hills. This 73' x 40' warehouse on a 7000 sq ft fenced lot has a concrete floor with great access from either the front with a 10' overhead door or back alley. The backyard bare land is grassed and there is access to a loading dock with another 10' overhead door. The building is wired but would require a meter to be installed to the supply source. Natural gas line is run to the rear of the building. This property could be just what you are needing.

### **Exterior**

Lot Description Back Lane

Roof Metal

Construction Metal Frame, Metal Siding

Foundation Poured Concrete, Slab