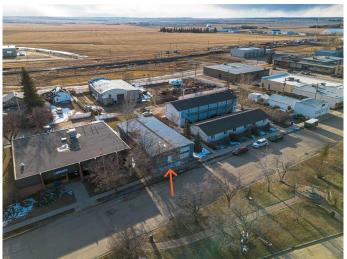

## \$205,000

0 Bedroom, 0.00 Bathroom, Commercial on 0.16 Acres

NONE, Three Hills, Alberta

COMMERCIAL WAREHOUSE located close to downtown in Three Hills. This 73' x 40' warehouse on a 7000 sq ft fenced lot has a concrete floor with great access from either the front with a 10' overhead door or back alley. The backyard bare land is grassed and there is access to a loading dock with another 10' overhead door. The building is wired but would require a meter to be installed to the supply source. Natural gas line is run to the rear of the building. This property could be just what you are needing.

## **Community Information**

Address 125 2 Avenue Se

Subdivision NONE

City Three Hills

County Kneehill County

Province Alberta

Postal Code T0M 2A0