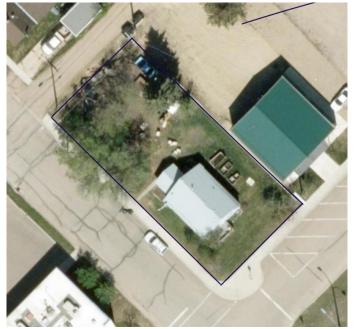

#### \$295,000

0 Bedroom, 0.00 Bathroom, Commercial on 0.16 Acres

Downtown Lacombe, Lacombe, Alberta

Prime commercial opportunity on Highway 2A! This C3 - Transitional Commercial District zoned property offers exceptional visibility and easy access, making it ideal for your next business venture. Furnace and hot water tank in 2019. Recent updates include new flooring and fresh paint. Durable metal roof was installed in 2015, adding long-term value and protection. Situated in a high-traffic area, this property ensures outstanding exposure to potential customers and clients. Don't miss this chance to bring your business vision to life! Permitted and Discretionary uses for C3 zoning are available through the City of Lacombe Website. Yard will be cleaned up once the snow/frost is gone.

## **Essential Information**

MLS® # A2208162

Price \$295,000

Bathrooms 0.00

Acres 0.16

Type Commercial

Sub-Type Mixed Use

Status Active

## **Community Information**

Address 4802 Highway 2a
Subdivision Downtown Lacombe

City Lacombe

County Lacombe
Province Alberta
Postal Code T4L 2B3

Interior

Heating Forced Air, Natural Gas

**Exterior** 

Roof Metal