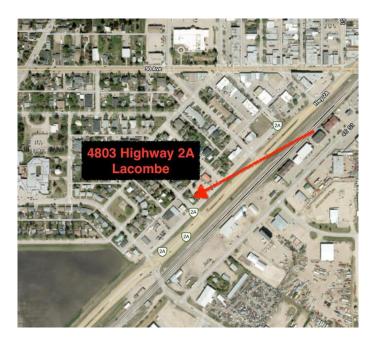

# \$295,000 - 4802 Highway 2a, Lacombe

MLS® #A2208162

#### \$295,000

0 Bedroom, 0.00 Bathroom, Commercial on 0.16 Acres

Downtown Lacombe, Lacombe, Alberta

Prime commercial opportunity on Highway 2A! This C3 - Transitional Commercial District zoned property offers exceptional visibility and easy access, making it ideal for your next business venture. Furnace and hot water tank in 2019. Recent updates include new flooring and fresh paint. Durable metal roof was installed in 2015, adding long-term value and protection. Situated in a high-traffic area, this property ensures outstanding exposure to potential customers and clients. Don't miss this chance to bring your business vision to life! Permitted and Discretionary uses for C3 zoning are available through the City of Lacombe Website. Yard will be cleaned up once the snow/frost is gone.

## **Community Information**

Address 4802 Highway 2a
Subdivision Downtown Lacombe

City Lacombe

County Lacombe
Province Alberta
Postal Code T4L 2B3

Interior

Heating Forced Air, Natural Gas

**Exterior** 

Roof Metal