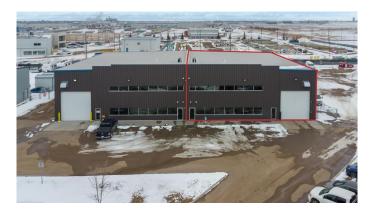

### \$2,950,000

0 Bedroom, 0.00 Bathroom, Commercial on 1.70 Acres

Hill Industrial, Lloydminster, Alberta

This building is perfect for the investor or end user that wants some rental income. 14,000 sq ft building with 16,000 sq ft of lease space. This building is divided equally on both sides to allow options of 8,000 or 16,000 sq ft. Both side feature 3-16x16 OHDs, in floor heat in the shop area and forced air for both main office and mezzanine area. Current leases in place until December 31, 2026.