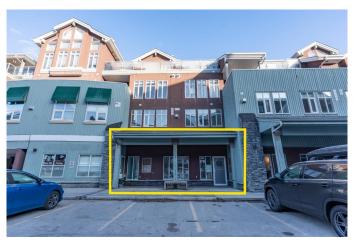

# \$375,000 - 109, 1151 Sidney Street, Canmore

MLS® #A2207616

### \$375,000

0 Bedroom, 0.00 Bathroom, Commercial on 0.00 Acres

Bow Valley Trail, Canmore, Alberta

Discover an exceptional opportunity to establish your business in the heart of Canmore! This 828 sq. ft. commercial office space is ideally situated in a central location with ample customer parking, ensuring convenience for both clients and staff.

Perfect for busiensses such as a medical clinic, professional office, accounting firm, or small retail business, this space offers excellent accessibility. Located in a well-maintained building that serves both short-term rental guests and full-time residents, your business will benefit from steady foot traffic and a thriving local and tourist economy. This is a rare opportunity to secure a professional space in one of Alberta's most desirable mountain communities.