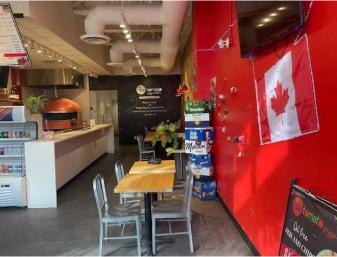

#### \$235,000

0 Bedroom, 0.00 Bathroom, Commercial on 0.00 Acres

Strathcona Junction, Edmonton, Alberta

Well established Neapolitan style pizza business, on Whyte Ave!

Built in 1913