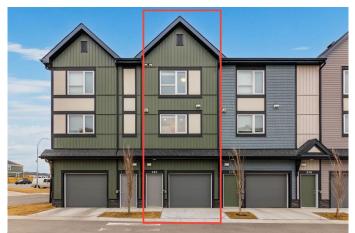

#### \$449,900

2 Bedroom, 3.00 Bathroom, 1,302 sqft Residential on 0.02 Acres

Evanston, Calgary, Alberta

LOW CONDO FEE \_ DOUBLE MASTER BEDROOMS \_ SHOWHOME CONDITION \_ ADDITIONAL SURFACE PARKING -Welcome to this stunning three-story townhouse in the vibrant community of Evanston Park, NW Calgary! This home is designed for modern living and offers the perfect blend of style, comfort, and convenience. The open-concept main level is bright and inviting, featuring a sleek contemporary kitchen with quartz countertops, stainless steel appliances, and modern light fixturesâ€"an ideal space for cooking, entertaining, or unwinding after a long day. The spacious living area flows seamlessly onto a south-facing balcony, where you can soak up the sun or grill with the built-in BBQ gas line hookup.

Upstairs, you'II find two generously sized primary bedrooms, each with its own walk-in closet and private ensuite. These bedrooms provide comfort and privacy for families, professionals, or roommates. The attached tandem garage easily accommodates two vehicles.