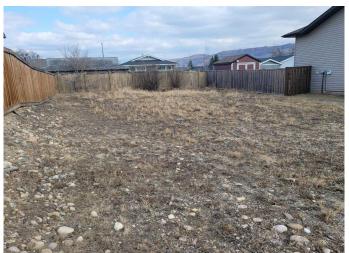

## \$45,000

0 Bedroom, 0.00 Bathroom, Land on 0.14 Acres

Shaftesbury Estates, Peace River, Alberta

Great rectangular lot in a quiet cul-de-sac of Shaftesbury Estates is ready for your dream home! The utilities are at the property line and it's aready fenced in the back.

### **Exterior**

Lot Description Cleared, Rectangular Lot