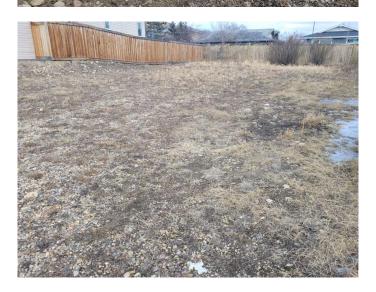

## \$45,000

0 Bedroom, 0.00 Bathroom, Land on 0.14 Acres

Shaftesbury Estates, Peace River, Alberta

Great rectangular lot in a quiet cul-de-sac of Shaftesbury Estates is ready for your dream home! The utilities are at the property line and it's aready fenced in the back.

### **Exterior**

Lot Description Cleared, Rectangular Lot