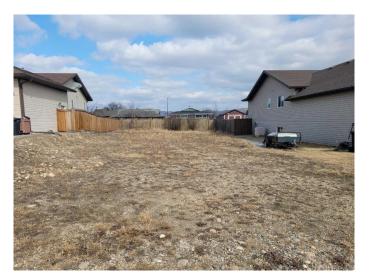

## \$45,000

0 Bedroom, 0.00 Bathroom, Land on 0.14 Acres

Shaftesbury Estates, Peace River, Alberta

Great rectangular lot in a quiet cul-de-sac of Shaftesbury Estates is ready for your dream home! The utilities are at the property line and it's aready fenced in the back.

### **Exterior**

Lot Description Cleared, Rectangular Lot