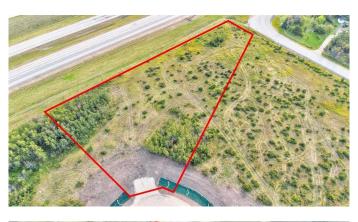

# \$219,000

0 Bedroom, 0.00 Bathroom, Land on 2.49 Acres

Richmond Hill Estates., Rural Grande Prairie No. 1, County of, Alberta

Brand new development in Richmond Hill Estates! Minutes away from Grande Prairie. This community is a sought afterlocation where families have settled for years for the convenience of location as well as the stunning views both East and West. Buy a lot,Design your Plan, Connect with a Builder and make your dreams come true. Lots range of light tree cover and partially open, developingmade easy. Need help designing, drawing, or coordinating we can help connect you to the right people. Have your agent reach out to ustoday and book your showing to explore your future yard.

### **Community Information**

| Address     | 12, 701413 Range Road 72              |
|-------------|---------------------------------------|
| Subdivision | Richmond Hill Estates.                |
| City        | Rural Grande Prairie No. 1, County of |