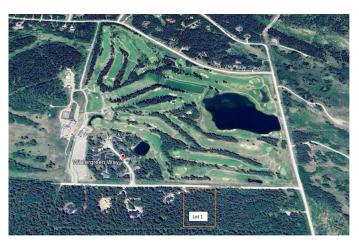

## \$565,000

0 Bedroom, 0.00 Bathroom, Land on 3.87 Acres

NONE, Rural Rocky View County, Alberta

This beautiful, treed lot overlooks the gorgeous rolling greens of Wintergreen golf course. Come build the home you've always imagined; surrounded by nature, yet only 5 minutes from charming Bragg Creek and 25 minutes from city limits. This 3.87 acre lot has it all-privacy, paved access, a drilled well, and is close to the many recreational possibilities offered by West Bragg Creek and Kananaskis. The current owners have enhanced the land, adding a driveway, improving the well, and clearing many of the trees. Custom building plans are available for purchase. Come and picture the possibilities!

**Exterior** 

Lot Description Interior Lot, Many Trees, Other, Paved, Private, Rectangular Lot,

Secluded, See Remarks, Near Golf Course, Gentle Sloping, Near

**Shopping Center** 