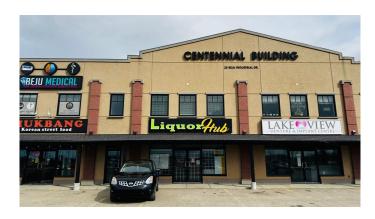

# \$799,900 - 102, 25 Beju Industrial Drive Drive, Sylvan Lake

MLS® #A2206340

#### \$799,900

0 Bedroom, 0.00 Bathroom, Commercial on 0.00 Acres

Beju Industrial Park, Sylvan Lake, Alberta

Successfull business in thriving Sylvan Lake!! This 2600 Sq Ft Industrial condominium is in an incredible location right in the heart of Sylvan Lakes industrial/ commercial area, with high volumes of traffic, and great exposure! A well established business generating consistent revenue. With an expansive lot, and rear sliding commercial door access, unloading of inventory is a breeze. Complete with ample shelving and refrigerator space, this store is as organized as it is eye appealing. A user friendly thorough camera system already installed, and potential for expanding or building the upstairs storage space. The Land, building and business are for sale. Inventory is not included in the purchase price.

## **Community Information**

| Address     | 102, 25 Beju Industrial Drive Drive |
|-------------|-------------------------------------|
| Subdivision | Beju Industrial Park                |
| City        | Sylvan Lake                         |
| County      | Red Deer County                     |
| Province    | Alberta                             |
| Postal Code | T4S 0K9                             |