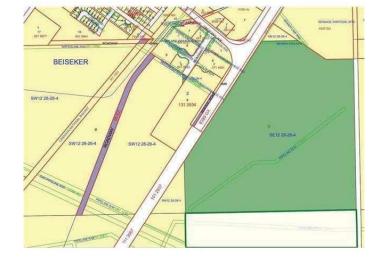

#### \$1,400,000

0 Bedroom, 0.00 Bathroom, Land on 128.57 Acres

NONE, Rural Rocky View County, Alberta

Due to financing, the property came back on the market again, a Great opportunity to own land next to the Village of Beiseker, totalling 128.57 Acres of land. Recently approved 8 Acres of Highway business commercial with plans for review. These 8 acres of land are facing Highway #9 on the east side of Beiseker. Perfect for the development potential for Gas station, truck stop, tourist campground, restaurant, truck trailer service and more. The remainder of the land is farmland with currently two well sites on this parcel of land.

### **Additional Information**

Date Listed March 25th, 2025

Days on Market 134

Zoning A-GEN, C-HWY