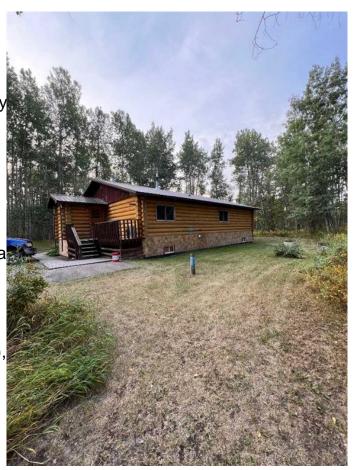

## \$399,000

3 Bedroom, 1.00 Bathroom, 1,401 sqft Residential on 11.00 Acres

NONE, Goodfare, Alberta

11+/- acres just 20 minutes West of Beaverlodge and 2 miles South of Goodfare. There is a well maintained 3 bedroom, 1 bath, milled log home on a full undeveloped basement. Home has been well-looked after with new decks, flooring, some light fixtures and a newer roof and furnace. Lots of outbuildings including a barn, sheds and steel grain bin. Yard is well protected with mature poplar. Very nicely developed property for the price, closest neighbour is a 1/2 mile away. Great opportunity to get out of town, have few horses or a hobby farm. Give your favorite Realtor® a call today.

## **Essential Information**

MLS® # A2205655 Price \$399,000

Bedrooms 3

Bathrooms 1.00

Full Baths 1

Square Footage 1,401

Acres 11.00

Year Built 1980

Type Residential Sub-Type Detached

Style Acreage with Residence, Bungalow

Status Active