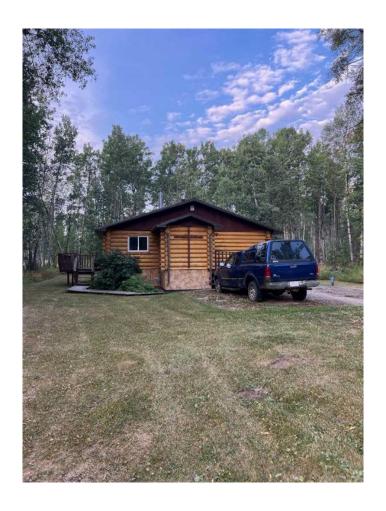

## \$399,000

3 Bedroom, 1.00 Bathroom, 1,401 sqft Residential on 11.00 Acres

NONE, Goodfare, Alberta

11+/- acres just 20 minutes West of Beaverlodge and 2 miles South of Goodfare. There is a well maintained 3 bedroom, 1 bath, milled log home on a full undeveloped basement. Home has been well-looked after with new decks, flooring, some light fixtures and a newer roof and furnace. Lots of outbuildings including a barn, sheds and steel grain bin. Yard is well protected with mature poplar. Very nicely developed property for the price, closest neighbour is a 1/2 mile away. Great opportunity to get out of town, have few horses or a hobby farm. Give your favorite Realtor® a call today.

## **Essential Information**

MLS® # A2205655 Price \$399,000

Bedrooms 3

Bathrooms 1.00

Full Baths 1

Square Footage 1,401

Acres 11.00

Year Built 1980

Type Residential Sub-Type Detached

Style Acreage with Residence, Bungalow

Status Active