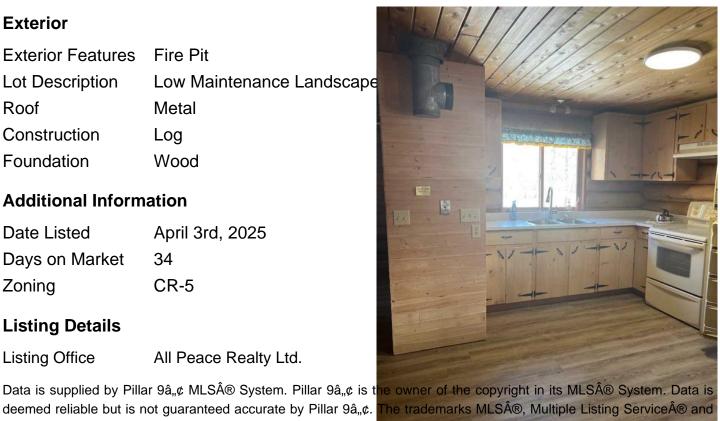

**Exterior** 

**Exterior Features** Fire Pit

Lot Description Low Maintenance Landscape

Roof Metal Construction Log Foundation Wood

**Additional Information** 

**Date Listed** April 3rd, 2025

34 Days on Market

CR-5 Zoning

**Listing Details** 

**Listing Office** All Peace Realty Ltd.

deemed reliable but is not guaranteed accurate by Pillar 9â,¢. The trademarks MLS®, Multiple Listing Service® and the associated logos are owned by The Canadian Real Estate Association (CREA) and identify the quality of services provided by real estate professionals who are members of CREA. Used under license.