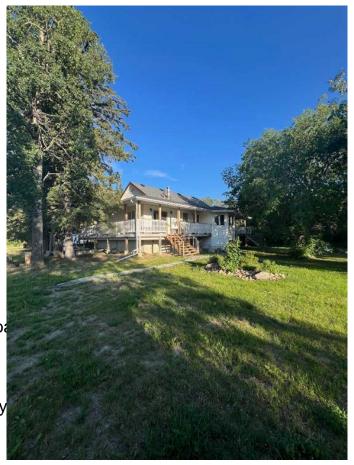

## \$870,000

5 Bedroom, 3.00 Bathroom, 1,538 sqft Agri-Business on 160.00 Acres

NONE, Beaverlodge, Alberta

A full quarter section just 6 miles NW of Beaverlodge, 1/2 mile off the pavement. This fully developed quarter comes with 2 residences. The first home is a 1538 sqft bungalow with 3 bedrooms, 2 bathrooms upstairs and 2 bedrooms and 1 bathroom downstairs. There has been plenty of updates including flooring, trim, new windows and shingles. Plumbing and electrical inspections and repairs and a home inspection has also been completed. This home is in great shape and move in ready. The second residence is a 1216 sqft modular, 3 bedrooms, 2 bathrooms, nice open plan. Large main bedroom with ensuite and soaker tub. Separate driveway and services for this residence. The land has approximately 120+/- acres farmable and the balance in yard site with mature spruce and poplar windbreak. There is some fencing for horses and livestock. There is a surface lease in the process of being reclaimed. This is an ideal property for 2 families or use the 2nd residence as rental income. Subdividing could be an option as well. Call your Realtor for more information.