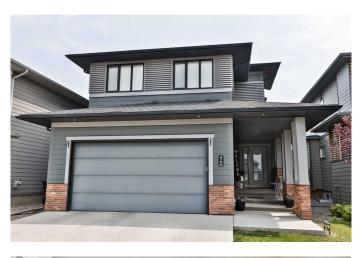

#### \$599,900

4 Bedroom, 4.00 Bathroom, 2,015 sqft Residential on 0.09 Acres

The Crossings, Lethbridge, Alberta

Discover the pinnacle of modern living in this ultra-chic, Van Arbour-built two-story home located in The Crossings. This stunning 2015 sq. ft. residence, with its remarkable curb appeal, is meticulously designed to captivate. Upon entering, you'll be greeted by a striking brick wall and an open floor plan that seamlessly connects the kitchen, dining, and living areas. The dining nook opens to a side courtyard, offering a private retreat perfect for savoring your morning coffee or diving into a good book. The second floor boasts a large master retreat, complete with a beautiful en-suite featuring double sinks, a spacious walk-in shower, and a dedicated makeup area. Additionally, there are two more spacious bedrooms, a convenient laundry area, and a private bonus living room great for kids play area or a cozy place watching movies. The fully developed basement extends the living space with a fourth bedroom, a cozy family room, and an additional four-piece bathroom. Situated in a vibrant, up-and-coming neighborhood, this fabulous turnkey property is just steps away from The Crossings' amenities. Move in with ease, bringing only your furniture and groceries, and start enjoying your new home immediately.