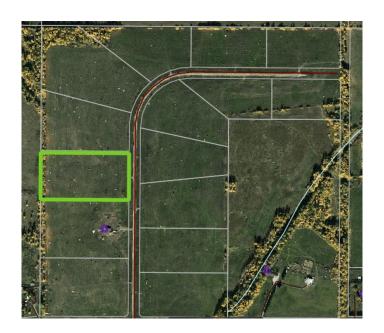

# \$109,900 - Block 2 Lot 3 Eastwood Ridge Estates, Rural Woodlands County

MLS® #A2204829

#### \$109,900

0 Bedroom, 0.00 Bathroom, Land on 7.44 Acres

NONE, Rural Woodlands County, Alberta

Lovely location just off the pavement east of Whitecourt. These lots range from 5 acres to 10.9 acres. Use your own developer to build your dream home. Lots have very good views, excellent roads, gas and power to the property lines, and good water in the area. GST included in the list price

## **Community Information**

Address Block 2 Lot 3 Eastwood Ridg

Subdivision NONE

City Rural Woodlands County

County Woodlands County

Province Alberta
Postal Code T7S 2A2

Utilities Electricity at Lot Line, Natural Gas at Lot Line