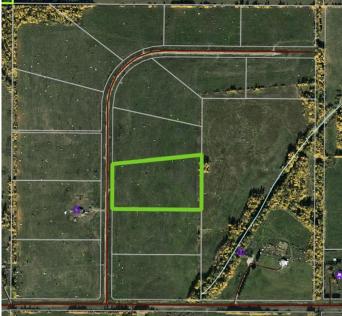

### \$109,900

0 Bedroom, 0.00 Bathroom, Land on 7.81 Acres

NONE, Rural Woodlands County, Alberta

Lovely location just off the pavement east of Whitecourt. These lots range from 5 acres to 10.9 acres. Use your own developer to build your dream home. Lots have very good views, excellent roads, gas and power to the property lines, and good water in the area. GST included in the list price

## **Community Information**

| Address     | Block 1 Lot 4 Eastwood Ridge Estates |
|-------------|--------------------------------------|
| Subdivision | NONE                                 |
| City        | Rural Woodlands County               |
| County      | Woodlands County                     |
| Province    | Alberta                              |
| Postal Code | T7S 2A2                              |