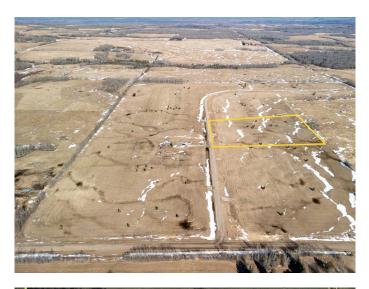

### \$109,900

0 Bedroom, 0.00 Bathroom, Land on 7.81 Acres

NONE, Rural Woodlands County, Alberta

Lovely location just off the pavement east of Whitecourt. These lots range from 5 acres to 10.9 acres. Use your own developer to build your dream home. Lots have very good views, excellent roads, gas and power to the property lines, and good water in the area. GST included in the list price

## **Community Information**

| Address     | Block 1 Lot 4 Eastwood Ridge Estates |
|-------------|--------------------------------------|
| Subdivision | NONE                                 |
| City        | Rural Woodlands County               |
| County      | Woodlands County                     |
| Province    | Alberta                              |
| Postal Code | T7S 2A2                              |