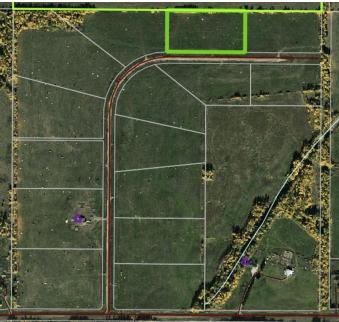

# \$74,900 - Block 2 Lot 7 Eastwood Ridge Estates, Rural Woodlands County

MLS® #A2204799

# \$74,900

0 Bedroom, 0.00 Bathroom, Land on 5.54 Acres

NONE, Rural Woodlands County, Alberta

Lovely location just off pavement east of Whitecourt. These lots range from 5 acres to 10.9 acres. Use your own developer to build your dream home. Lots have very good views, excellent roads, Restrictive Covenants in place, and good water in the area. GST included in the list price

# **Community Information**

| Address     | Block 2 Lot 7 Eastwood Ridg |
|-------------|-----------------------------|
| Subdivision | NONE                        |
| City        | Rural Woodlands County      |
| County      | Woodlands County            |
| Province    | Alberta                     |
| Postal Code | T7S 2A2                     |