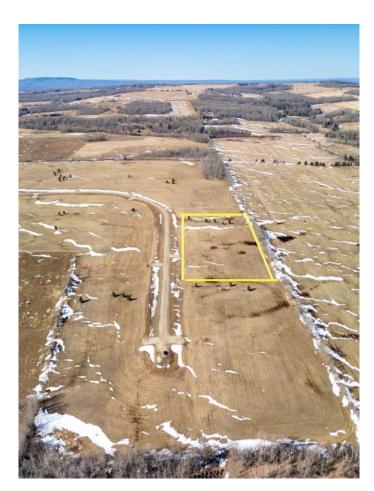

# \$74,900 - Block 2 Lot 7 Eastwood Ridge Estates, Rural Woodlands County

MLS® #A2204799

# \$74,900

0 Bedroom, 0.00 Bathroom, Land on 5.54 Acres

NONE, Rural Woodlands County, Alberta

Lovely location just off pavement east of Whitecourt. These lots range from 5 acres to 10.9 acres. Use your own developer to build your dream home. Lots have very good views, excellent roads, Restrictive Covenants in place, and good water in the area. GST included in the list price

# **Community Information**

| Address     | Block 2 Lot 7 Eastwood Ridg |
|-------------|-----------------------------|
| Subdivision | NONE                        |
| City        | Rural Woodlands County      |
| County      | Woodlands County            |
| Province    | Alberta                     |
| Postal Code | T7S 2A2                     |