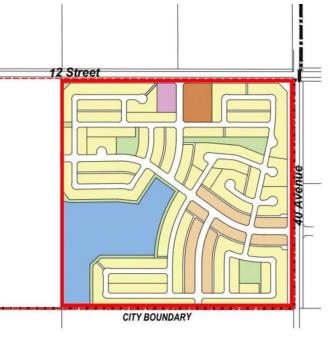

#### \$2,995,000

0 Bedroom, 0.00 Bathroom, Land on 158.88 Acres

The Willows, Lloydminster, Saskatchewan

Land Development Opportunity Available. The entire parcel is 158.88 acres of land within the City of Lloydminster's future Municipal Development Plan. This land will be part of a land development plan which will provide a full community of residential, multi-family and mixed-use commercial opportunities. All of which will be integrated with parks, greenspace and ponds. Please inquire for more information on the proposed development plans.

#### **Community Information**

| Address     | Ne 23-49-28 W3 Avenue |
|-------------|-----------------------|
| Subdivision | The Willows           |
| City        | Lloydminster          |
| County      | Lloydminster          |
| Province    | Saskatchewan          |
| Postal Code | S9V 1Y9               |