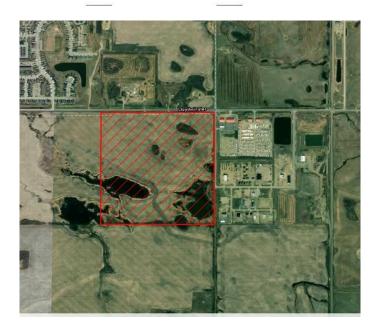

#### \$2,995,000

0 Bedroom, 0.00 Bathroom, Land on 158.88 Acres

The Willows, Lloydminster, Saskatchewan

Land Development Opportunity Available. The entire parcel is 158.88 acres of land within the City of Lloydminster's future Municipal Development Plan. This land will be part of a land development plan which will provide a full community of residential, multi-family and mixed-use commercial opportunities. All of which will be integrated with parks, greenspace and ponds. Please inquire for more information on the proposed development plans.

#### **Community Information**

| Address     | Ne 23-49-28 W3 Avenue |
|-------------|-----------------------|
| Subdivision | The Willows           |
| City        | Lloydminster          |
| County      | Lloydminster          |
| Province    | Saskatchewan          |
| Postal Code | S9V 1Y9               |