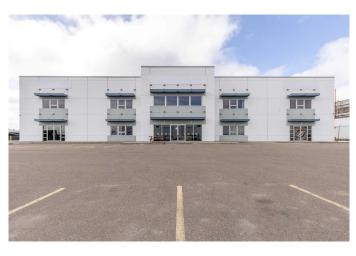

### **\$9**

0 Bedroom, 0.00 Bathroom, Commercial on 0.00 Acres

Shackleford Industrial Park, Lethbridge, Alberta

This industrial property features a 24 foot clear height and just under 10,000 square feet of open space. Located in Shackleford Industrial Park close to other established businesses and with quick access to major roads, this property presents an excellent opportunity to grow your business. There is opportunity to lease 2500sqft, or 5000 sqft or 7500 sqft. Up to 3 units available.

Built in 2010

#### Exterior

| Roof         | Metal                 |
|--------------|-----------------------|
| Construction | Concrete, Metal Frame |
| Foundation   | Poured Concrete       |