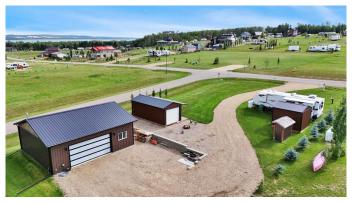

### \$288,900

0 Bedroom, 0.00 Bathroom, Land on 0.44 Acres

NONE, Parkland Beach, Alberta

Exceptional Residential Lot in Parkland Beach – Ready for Your Dream Home or Seasonal Retreat!

This prime residential lot in Parkland Beach offers everything you need to start enjoying lakeside living today. Whether you're ready to build your dream home or simply want a seasonal getaway, this property has it allâ€"including a 2012 - 30' Holiday Trailer for your temporary or vacation accommodations. A drilled well and septic holding tank are already installed.

The 28' x 32' heated garage is already complete and fully equipped with: LED lighting & built-in workbench, Overhead heater for year-round comfort Laundry services with shower & kitchenette. Sunshine door for bright, natural light, 20-gallon hot water tank & 220V power, well-built 2x6 walls, and insulated to R40. Step outside and enjoy the lush, manicured lawn (with 30 yards of topsoil) and a beautiful retaining wall. Gather around the fire pit for memorable family nights under the stars. Gull Lake offers year-round recreation, including boating, swimming, fishing, ice fishing, and golfing. Plus, you're close to exciting local events like rodeos in Rimbey and Ponoka race days at Central AB Race Track. Don't miss this exceptional opportunity to own a ready-to-enjoy property in Parkland Beach!