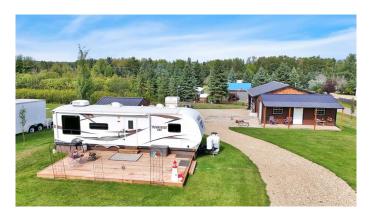

### \$288,900

0 Bedroom, 0.00 Bathroom, Land on 0.44 Acres

NONE, Parkland Beach, Alberta

Exceptional Residential Lot in Parkland Beach – Ready for Your Dream Home or Seasonal Retreat!

This prime residential lot in Parkland Beach offers everything you need to start enjoying lakeside living today. Whether you're ready to build your dream home or simply want a seasonal getaway, this property has it allâ€"including a 2012 - 30' Holiday Trailer for your temporary or vacation accommodations. A drilled well and septic holding tank are already installed.

The 28' x 32' heated garage is already complete and fully equipped with: LED lighting & built-in workbench, Overhead heater for year-round comfort Laundry services with shower & kitchenette. Sunshine door for bright, natural light, 20-gallon hot water tank & 220V power, well-built 2x6 walls, and insulated to R40. Step outside and enjoy the lush, manicured lawn (with 30 yards of topsoil) and a beautiful retaining wall. Gather around the fire pit for memorable family nights under the stars. Gull Lake offers year-round recreation, including boating, swimming, fishing, ice fishing, and golfing. Plus, you're close to exciting local events like rodeos in Rimbey and Ponoka race days at Central AB Race Track. Don't miss this exceptional opportunity to own a ready-to-enjoy property in Parkland Beach!