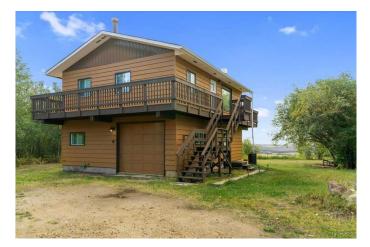

#### \$445,000

3 Bedroom, 2.00 Bathroom, 1,270 sqft Residential on 3.00 Acres

Morgan's Mountain Estates, Rural Grande Prairie No. 1, County of, Alberta

Escape to your own private retreat on Morganâ€<sup>™</sup>s Mountain! This beautifully maintained and virtually staged 3-bedroom, 2-bathroom home sits on 3 acres of pristine land, offering peace, privacy, and one of the most breathtaking views in the area. Windows throughout the home frame the panoramic mountain and valley views, bringing the outdoors right into your living room. The 3 bedrooms bedrooms are generously sized, perfect for family, guests, or home office space. The real showstopper is the 3 acres of land surrounding this home. Whether youâ€<sup>™</sup>re gardening, exploring, or simply sitting back to soak in the view, the space offers endless possibilities for outdoor enjoyment. Perched on Morgan's Mountain, this home offers some of the best views you'II find in the area. Imagine waking up every day to the natural beauty of rolling hills, lush forest, and endless sky. If you're looking for a serene mountain lifestyle, with room to roam and views to die for, this property is a rare find. Don't miss the chance to make it yoursâ€"schedule a showing today and see this slice of paradise for yourself!

Built in 1980

**Essential Information** 

| MLS® #         | A2203742                         |
|----------------|----------------------------------|
| Price          | \$445,000                        |
| Bedrooms       | 3                                |
| Bathrooms      | 2.00                             |
| Full Baths     | 2                                |
| Square Footage | 1,270                            |
| Acres          | 3.00                             |
| Year Built     | 1980                             |
| Туре           | Residential                      |
| Sub-Type       | Detached                         |
| Style          | 2 Storey, Acreage with Residence |
| Status         | Active                           |

## Exterior

| Exterior Features | Balcony                         |
|-------------------|---------------------------------|
| Lot Description   | Landscaped, Treed, Views, Brush |
| Roof              | Asphalt Shingle                 |

Construction Wood Siding Foundation Slab