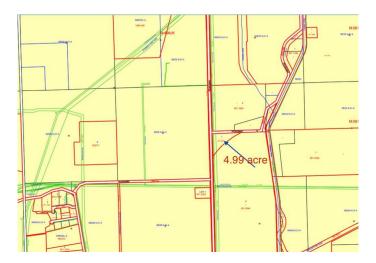

### \$389,000

0 Bedroom, 0.00 Bathroom, Land on 4.99 Acres

NONE, Rural Lethbridge County, Alberta

Build Your Dream Home Next to the City of Lethbridge!

This stunning acreage offers unobstructed views and the perfect blend of rural living with city convenience. Enjoy the peace and space of the countryside while being just minutes from Lethbridge. Whether you're looking for a quiet retreat or the ideal place to build your dream home, this property provides the best of both worldsâ€"expansive land, breathtaking scenery, and easy access to all city amenities.

### **Essential Information**

MLS® # A2203284

Price \$389,000

Bathrooms 0.00

Acres 4.99

Type Land

Sub-Type Residential Land

Status Active

## **Community Information**

Address Rr 214 Corner N

Subdivision NONE

City Rural Lethbridge County

County Lethbridge County

Province Alberta

Postal Code T1K 6X5