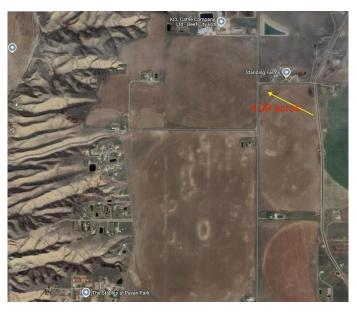

### \$389,000

0 Bedroom, 0.00 Bathroom, Land on 4.99 Acres

NONE, Rural Lethbridge County, Alberta

Build Your Dream Home Next to the City of Lethbridge!

This stunning acreage offers unobstructed views and the perfect blend of rural living with city convenience. Enjoy the peace and space of the countryside while being just minutes from Lethbridge. Whether you're looking for a quiet retreat or the ideal place to build your dream home, this property provides the best of both worldsâ€"expansive land, breathtaking scenery, and easy access to all city amenities.

## **Community Information**

Address Rr 214 Corner N

Subdivision NONE

City Rural Lethbridge County

County Lethbridge County

Province Alberta

Postal Code T1K 6X5