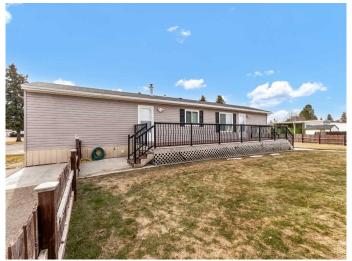

### \$134,900

2 Bedroom, 1.00 Bathroom, 953 sqft Mobile on 0.00 Acres

Southview-Park Meadows, Medicine Hat, Alberta

If you've been on the hunt for that perfect mobile in one of Medicine Hat's sought-after parks, this may be the unit for you! This fantastic 2-bedroom unit, built in 2008, shows like new and has been lovingly cared for by its one-owner. The home features two spacious bedrooms, a 4-piece bath, and an open-concept kitchen, dining, and living areaâ€"perfect for entertaining or relaxing. The full appliance package, including laundry, adds even more convenience to this already incredible home. Step outside to enjoy the huge, maintenance-free deck, ideal for outdoor relaxation or hosting guests, along with a handy storage shed for all your tools and gear. The roads in the park are well-maintained year-round, and pets are allowed with restrictions and park approval. Don't miss your chance to own this gemâ€"call your agent today to arrange a private viewing!

Year Built 2008

Type Mobile

Sub-Type Mobile

Style Single Wide Mobile Home

Status Active