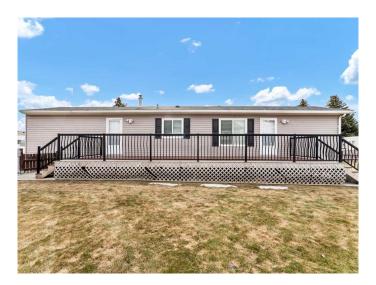

### \$134,900

2 Bedroom, 1.00 Bathroom, 953 sqft Mobile on 0.00 Acres

Southview-Park Meadows, Medicine Hat, Alberta

If you've been on the hunt for that perfect mobile in one of Medicine Hat's sought-after parks, this may be the unit for you! This fantastic 2-bedroom unit, built in 2008, shows like new and has been lovingly cared for by its one-owner. The home features two spacious bedrooms, a 4-piece bath, and an open-concept kitchen, dining, and living areaâ€"perfect for entertaining or relaxing. The full appliance package, including laundry, adds even more convenience to this already incredible home. Step outside to enjoy the huge, maintenance-free deck, ideal for outdoor relaxation or hosting guests, along with a handy storage shed for all your tools and gear. The roads in the park are well-maintained year-round, and pets are allowed with restrictions and park approval. Don't miss your chance to own this gemâ€"call your agent today to arrange a private viewing!

Year Built 2008

Type Mobile

Sub-Type Mobile

Style Single Wide Mobile Home

Status Active