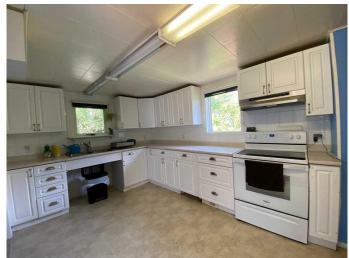

### \$350,000

3 Bedroom, 1.00 Bathroom, 1,235 sqft Residential on 0.13 Acres

NONE, Blairmore, Alberta

Fantastic location in Blairmore. Just a few blocks walk to Lyon Creek, school, shopping, and ski hill! Spacious welcoming living room, large country kitchen overlooking garden and back yard, bath/laundry room, and 2 roomy bedrooms are on the main floor. Upper floor bedroom has been recently renovated with a unique closet storage system in a separate room. With interior access, the partial basement has a workshop area and plenty of storage space. Roof with new eavestroughs has been redone. Washer, dryer and stove have also recently been replaced. Front and back porches are included in sq. ft. Generous sized fenced yard offers plenty of room for a garage. This is a great property in a highly desirable area of the Crowsnest Pass!