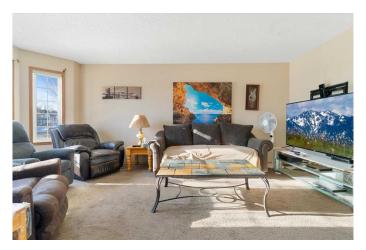

Inside, you'll find a spacious layout with 4 bedrooms and 2.5 bathrooms, providing ample room for comfortable living. The fully finished basement adds extra living space, perfect for a recreation room, home office, or additional storage.

#### Interior

Interior Features No Smoking Home, Laminate Counters

Appliances Dishwasher, Refrigerator, Stove(s), Washer/Dryer

Heating Forced Air, Natural Gas

Cooling None

Has Basement Yes

Basement Finished, Full