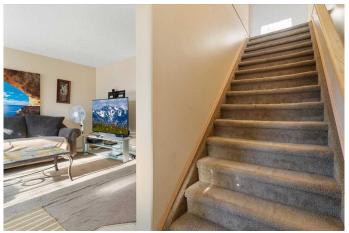

Inside, you'll find a spacious layout with 4 bedrooms and 2.5 bathrooms, providing ample room for comfortable living. The fully finished basement adds extra living space, perfect for a recreation room, home office, or additional storage.

#### Interior

Interior Features No Smoking Home, Laminate Counters

Appliances Dishwasher, Refrigerator, Stove(s), Washer/Dryer

Heating Forced Air, Natural Gas

Cooling None

Has Basement Yes

Basement Finished, Full