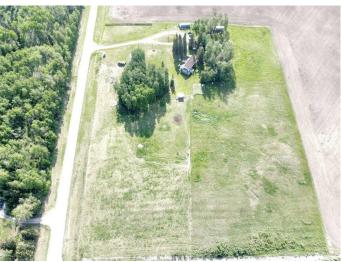

### \$515,000

6 Bedroom, 3.00 Bathroom, 2,408 sqft Residential on 10.80 Acres

NONE, Rural Yellowhead County, Alberta

For more information, please click Brochure button.

Spacious Country Retreat on 10.8 Acres -Perfect for Family & Hobby Farming! Escape to the peaceful countryside with this beautiful 10.8-acre property, just 23 minutes from Edson, 40 minutes from Whitecourt, and 5 minutes to Peers - all with convenient highway access. This expansive 3,400 sq. ft. home is designed for comfort and space, featuring 6 oversized bedrooms and 2.5 bathrooms, making it perfect for families, hobby farmers, or anyone craving a rural lifestyle. The main floor offers a bright, open-concept design with a cozy wood cook stove in the living room, a well-appointed kitchen, two spacious bedrooms, a 4-piece bath, and a laundry room for added convenience. Upstairs, you'II find two massive bedrooms, a 2-piece bath, and extra storage nooks. The fully finished basement adds even more functional living space, complete with two additional bedrooms, a 4-piece bath, a family room, a workout space, and ample storage. Outdoors, this property is ready for livestock and hobby farming, with three fenced paddocks, a fenced garden, and a field discharge septic system with a new pump. There's plenty of room to build your dream garage or shop, with 50-amp power already brought to site. Additional highlights include a wrap-around deck, multiple outbuildings, a 40-foot seacan

#### **Exterior**

Exterior Features Garden, Private Yard, Rain Gutters

Lot Description Cleared, Corner Lot, Few Trees, Front Yard, Garden, Lawn, Private,

Rectangular Lot, Gentle Sloping, Pasture, Yard Drainage