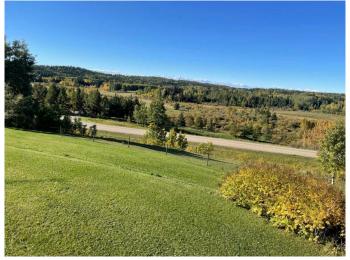

### \$795,000

6 Bedroom, 3.00 Bathroom, Agri-Business on 58.17 Acres

NONE, Rural Clearwater County, Alberta

Nice big parcel ~ 58 acres ~ in the Leslieville area located along pavement just north of Hwy 12 with a Mountain View! The home features a lot of living space (1960 sq ft per level!) so there's plenty of room for a large family or multigenerational living. The northeast side of the home was built in 1987 and added onto in 1996 so there's lots of room for a large family or multigenerational living. The upper level features a living room and family room with a gas fireplace, large kitchen, primary bedroom with a three piece ensuite and small balcony, two additional bedrooms and a second bathroom with a jet tub. The lower level has a cozy rec room, two bedrooms, office, large laundry room, full bathroom and kitchen area. There's direct access from the lower level to the attached garage. The south side deck features a hot tub and an outdoor fireplace and there's also a detached garage. The property is partially fenced and has been used for pasture (horses and cattle) with a spring fed creek.