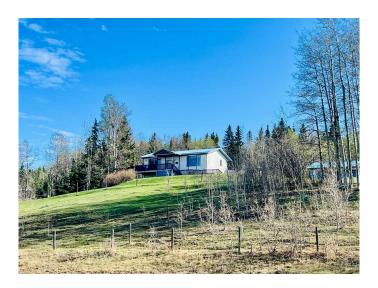

### \$795,000

6 Bedroom, 3.00 Bathroom, Agri-Business on 58.17 Acres

NONE, Rural Clearwater County, Alberta

Nice big parcel ~ 58 acres ~ in the Leslieville area located along pavement just north of Hwy 12 with a Mountain View! The home features a lot of living space (1960 sq ft per level!) so there's plenty of room for a large family or multigenerational living. The northeast side of the home was built in 1987 and added onto in 1996 so there's lots of room for a large family or multigenerational living. The upper level features a living room and family room with a gas fireplace, large kitchen, primary bedroom with a three piece ensuite and small balcony, two additional bedrooms and a second bathroom with a jet tub. The lower level has a cozy rec room, two bedrooms, office, large laundry room, full bathroom and kitchen area. There's direct access from the lower level to the attached garage. The south side deck features a hot tub and an outdoor fireplace and there's also a detached garage. The property is partially fenced and has been used for pasture (horses and cattle) with a spring fed creek.