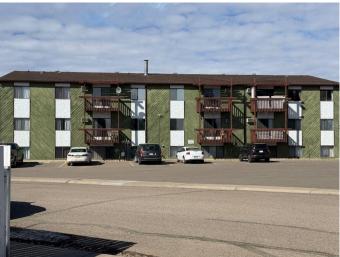

### \$2,520,000

0 Bedroom, 0.00 Bathroom, 6,272 sqft Multi-Family on 0.00 Acres

Southview-Park Meadows, Medicine Hat, Alberta

ATTENTION INVESTORS! Very seldom a 21 unit Apartment Complex in this Area of town come up for Sale. There is 11-2 bedrooms and 10-1 bedroom. Located in a desirable neighborhood close to Medicine Hat Mall ,Restaurant's ,Shopping and many other amenities. The parking lot has been recently redone ,the Boiler and Hot water has been replace.

| Province               | Alberta                      |  |
|------------------------|------------------------------|--|
| Postal Code            | T1B 1G1                      |  |
| Amenities              |                              |  |
| Parking Spaces         | 21                           |  |
| Interior               |                              |  |
| Appliances             | Refrigerator, Electric Stove |  |
| # of Stories           | 3                            |  |
| Additional Information |                              |  |
| Date Listed            | March 12th, 2025             |  |