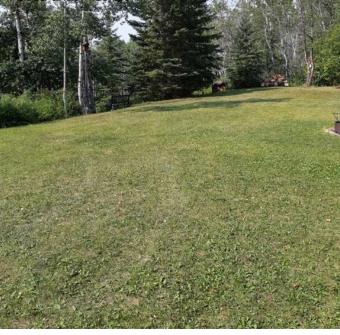

#### \$302,900

0 Bedroom, 0.00 Bathroom, Land on 1.54 Acres

Pine Lake West, Rural Red Deer County, Alberta

Click brochure link for more details. Pine lake, 1.54 acres, Rosewood Estates. Lot 7 is ready to build. Has Septic, water well and Hydro. Gas available at Property line.

Well treed for privacy with sheds, pond in front, paved to driveway, community docks for boats. Fishing and Golfing in the area.