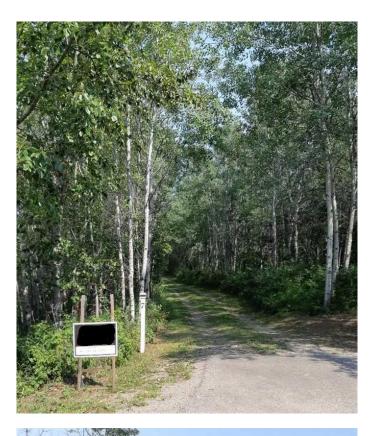

#### \$302,900

0 Bedroom, 0.00 Bathroom, Land on 1.54 Acres

Pine Lake West, Rural Red Deer County, Alberta

Click brochure link for more details. Pine lake, 1.54 acres, Rosewood Estates. Lot 7 is ready to build. Has Septic, water well and Hydro. Gas available at Property line.

Well treed for privacy with sheds, pond in front, paved to driveway, community docks for boats. Fishing and Golfing in the area.