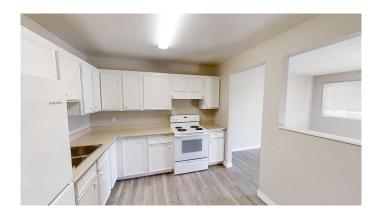

## \$1,159

1 Bedroom, 1.00 Bathroom, 592 sqft Rental on 0.00 Acres

Avondale., Grande Prairie, Alberta

1 Bed unit in Woodvale Apartments!
Conveniently located 1 bed 1 bath apartment.
Unit features entry closet, storage
room/pantry, and newer vinyl plank floors - NO
carpet. Private balcony, good sized room and
4 piece bathroom.

Appliances Oven, Range Hood, Refrigerator, Stove(s)

**Exterior** 

Roof Asphalt Shingle

**Additional Information** 

Date Listed March 10th, 2025

Days on Market 65

**Listing Details** 

Listing Office Grassroots Realty Group Ltd.