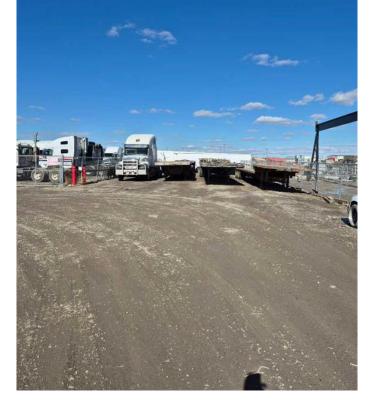

## \$895,000

0 Bedroom, 0.00 Bathroom, Commercial on 0.00 Acres

Shepard Industrial, Calgary, Alberta

End Cap Shop (2,640 sf) with fenced yard (6,720 sf) located in Shepard Industrial Park. Great access to Deerfoot, Glenmore and Stoney. Yard comes with 53 x 8 storage trailer at the end of the yard. Shop has 14 x 16 drive-in overhead door and 200 amp power. Make this your new location.......