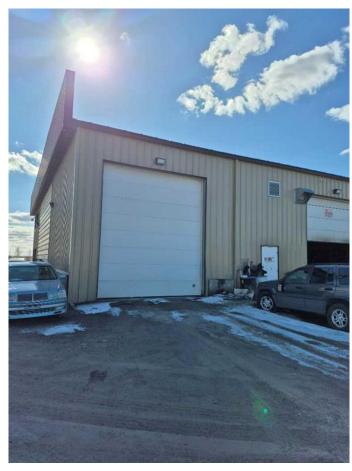

## \$895,000

0 Bedroom, 0.00 Bathroom, Commercial on 0.00 Acres

Shepard Industrial, Calgary, Alberta

End Cap Shop (2,640 sf) with fenced yard (6,720 sf) located in Shepard Industrial Park. Great access to Deerfoot, Glenmore and Stoney. Yard comes with 53 x 8 storage trailer at the end of the yard. Shop has 14 x 16 drive-in overhead door and 200 amp power. Make this your new location.......