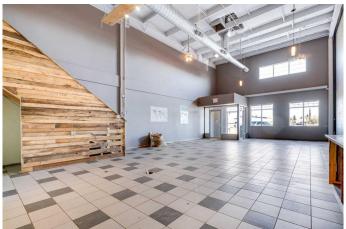

## \$419,900

0 Bedroom, 0.00 Bathroom, Commercial on 0.00 Acres

Steele Heights, Lloydminster, Alberta

Great opportunity for anyone looking to relocate their business or own a commercial condominium investment in Lloydminster. With over 2,506 SF of space, the possibilities for your business or for your tenant are huge. This property has square footage on the main level of 1,904 SF, plus there is a 602 SF mezzanine area developed on the east side of the lease space with storage and two bathrooms with stair accesses to both front and rear of the lease space. There is good visibility from Hwy 17 for anyone looking for retail storefront opportunities. Lots of window glazing facing the parking lot to the east. Wide open space on the main floor that can be easily divided according to your needs. The ceiling height can accommodate a second-floor extension to the existing second floor space should you need the floor area. Huge amount of parkingthe parking is better than most other locations you might compare against. Third bathroom also located on the main floor of the building.