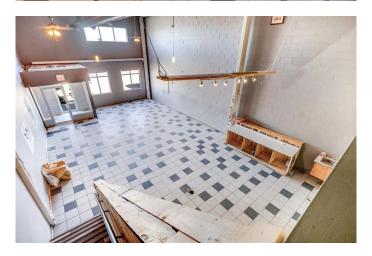

## \$419,900

0 Bedroom, 0.00 Bathroom, Commercial on 0.00 Acres

Steele Heights, Lloydminster, Alberta

Great opportunity for anyone looking to relocate their business or own a commercial condominium investment in Lloydminster. With over 2,506 SF of space, the possibilities for your business or for your tenant are huge. This property has square footage on the main level of 1,904 SF, plus there is a 602 SF mezzanine area developed on the east side of the lease space with storage and two bathrooms with stair accesses to both front and rear of the lease space. There is good visibility from Hwy 17 for anyone looking for retail storefront opportunities. Lots of window glazing facing the parking lot to the east. Wide open space on the main floor that can be easily divided according to your needs. The ceiling height can accommodate a second-floor extension to the existing second floor space should you need the floor area. Huge amount of parkingthe parking is better than most other locations you might compare against. Third bathroom also located on the main floor of the building.