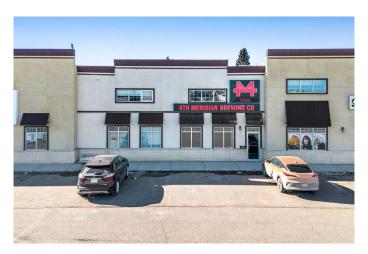

# \$419,900 - 6, 2626 50 Avenue, Lloydminster

MLS® #A2200082

## \$419,900

0 Bedroom, 0.00 Bathroom, Commercial on 0.00 Acres

Steele Heights, Lloydminster, Alberta

Great opportunity for anyone looking to relocate their business or own a commercial condominium investment in Lloydminster. With over 2,506 SF of space, the possibilities for your business or for your tenant are huge. This property has square footage on the main level of 1,904 SF, plus there is a 602 SF mezzanine area developed on the east side of the lease space with storage and two bathrooms with stair accesses to both front and rear of the lease space. There is good visibility from Hwy 17 for anyone looking for retail storefront opportunities. Lots of window glazing facing the parking lot to the east. Wide open space on the main floor that can be easily divided according to your needs. The ceiling height can accommodate a second-floor extension to the existing second floor space should you need the floor area. Huge amount of parkingthe parking is better than most other locations you might compare against. Third bathroom also located on the main floor of the building.

# **Community Information**

Address 6, 2626 50 Avenue

Subdivision Steele Heights

City Lloydminster

County Lloydminster
Province Alberta

Postal Code T9V 2S3