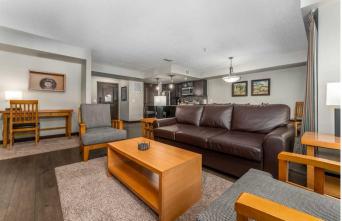

### \$723,450

2 Bedroom, 2.00 Bathroom, 1,107 sqft Residential on 0.00 Acres

NONE, Dead Man's Flats, Alberta

Great revenue generating opportunity in the Canadian Rockies best kept secret, Copperstone Resort. Bright & spacious 2bed 2bath corner suite with spectacular views from both two levels. Lower walkout level features a stylish main living area w/fully equipped kitchen w/large island & a cozy living area w/stone fireplace. Upstairs, the primary w/plenty of closet space & spacious 4pce ensuite. Steps away, a second bedroom & spacious 4pc bath. Rare location extends to a ground level patio providing access straight outside - ideal for pet owners, with no neighboring unit directly above. A separate desk area, great for remote work, in-suite laundry & personal secure owners closet complete the space. Zoning allows short term rentals, which you can handle yourself or engage a manager. Offered as a turnkey property, all furnishings, housewares, electronics & linens included. Impressive on-site amenities: outdoor hot tub, BBQ grills, firepit, fitness area, secure heated parkade & storage cage. Enjoy all the mountain activities like biking, hiking, fishing & 4 local ski areas in both Banff National Park, and Kananaskis Country, all minutes away. This complex is not affected by the Foreign Buyers Ban.