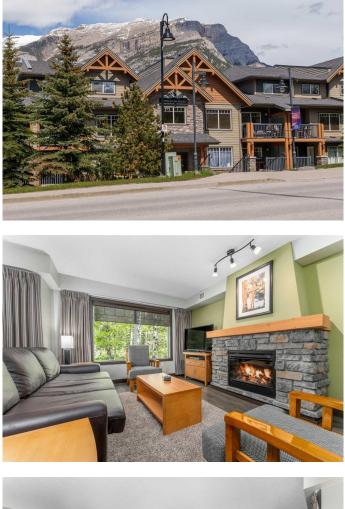

### \$723,450

2 Bedroom, 2.00 Bathroom, 1,107 sqft Residential on 0.00 Acres

NONE, Dead Man's Flats, Alberta

Great revenue generating opportunity in the Canadian Rockies best kept secret, Copperstone Resort. Bright & spacious 2bed 2bath corner suite with spectacular views from both two levels. Lower walkout level features a stylish main living area w/fully equipped kitchen w/large island & a cozy living area w/stone fireplace. Upstairs, the primary w/plenty of closet space & spacious 4pce ensuite. Steps away, a second bedroom & spacious 4pc bath. Rare location extends to a ground level patio providing access straight outside - ideal for pet owners, with no neighboring unit directly above. A separate desk area, great for remote work, in-suite laundry & personal secure owners closet complete the space. Zoning allows short term rentals, which you can handle yourself or engage a manager. Offered as a turnkey property, all furnishings, housewares, electronics & linens included. Impressive on-site amenities: outdoor hot tub, BBQ grills, firepit, fitness area, secure heated parkade & storage cage. Enjoy all the mountain activities like biking, hiking, fishing & 4 local ski areas in both Banff National Park, and Kananaskis Country, all minutes away. This complex is not affected by the Foreign Buyers Ban.